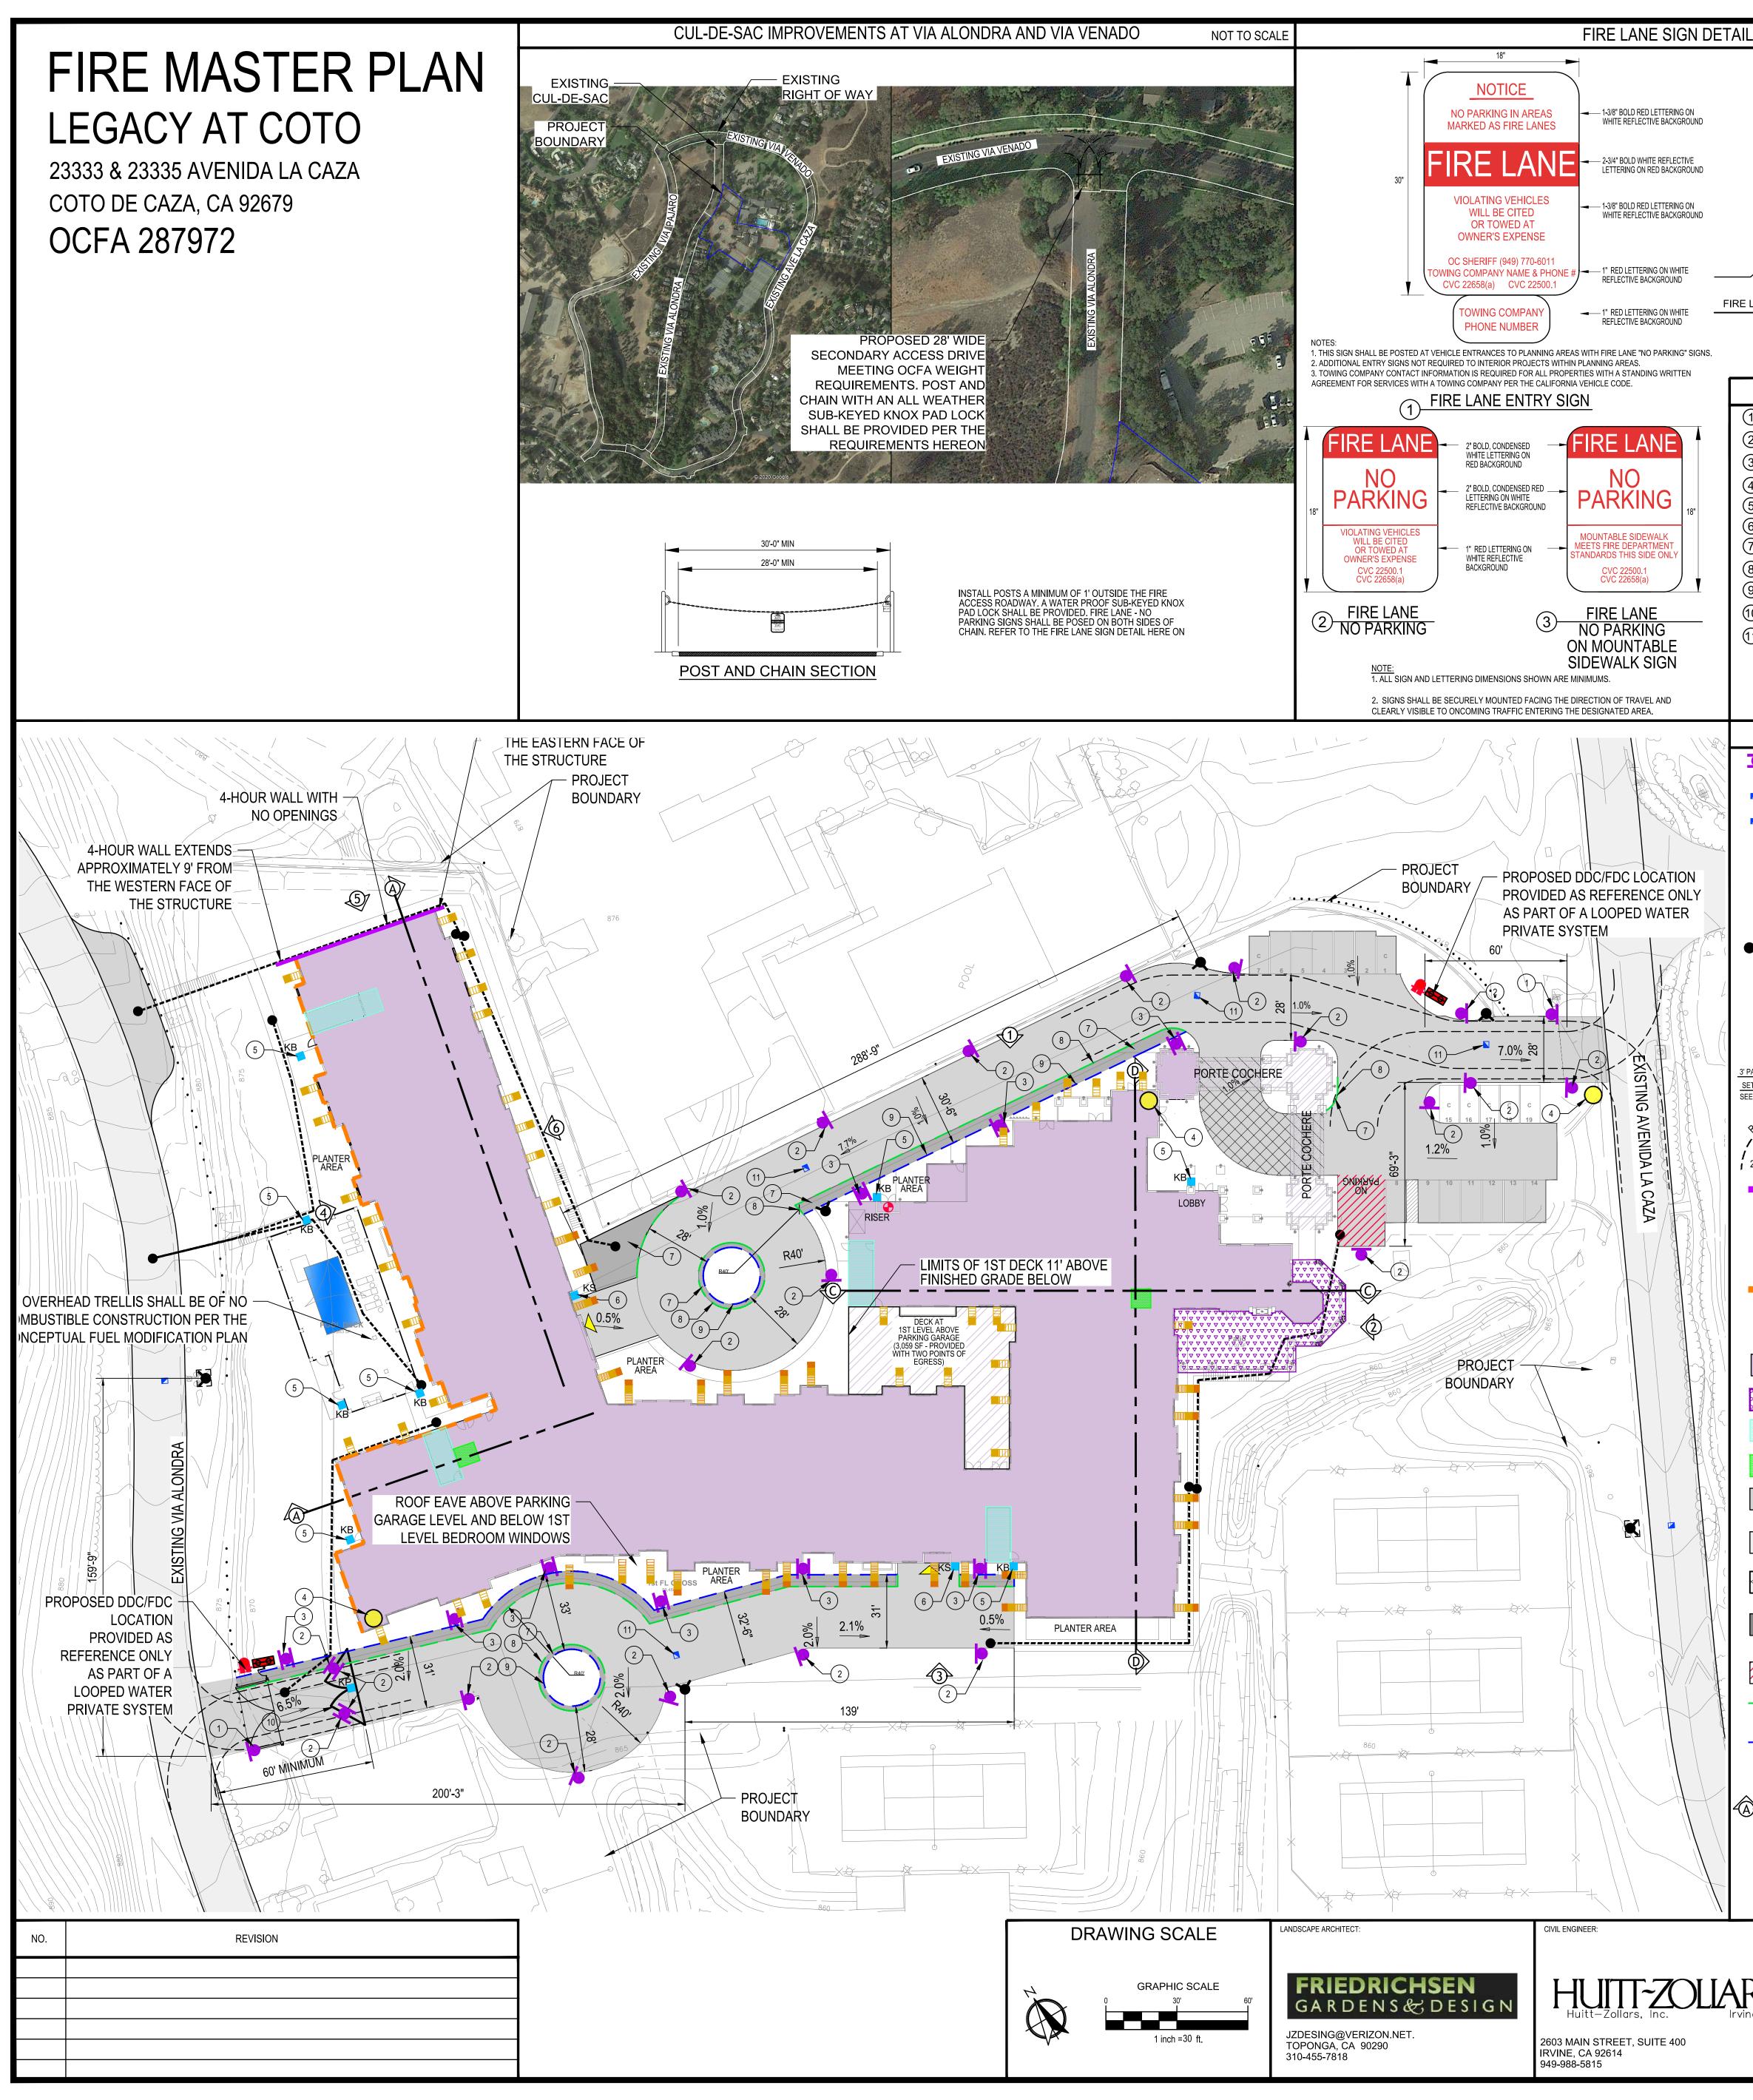

| ILS                                                                                                                                                                                                                                                                                                                                               | NOT TO SCALE                                                                                                                                                                                                                                                                                                                                                                                                                                                                                                                                                                                                                                                                                             | PARKING ENFO                                                                                                                                                                                                                                                                                                                                                                                                | RCEMENT LETTER                                                                                                                                                                                                                                                                                                                                                                                                                                                                                                                                                                                                                                                                                                                                                                                                                                                                                                                                                                                                                                                                                                                                                                                                                                                                                                                                                                                                                                                                                                                                                                                                                                                                                                                                                                                                                                                                                                                                                                                                                                                                                                                                                                                                                                                                                                                                                                                                                                                                                 |                                                      | VICINITY MAP                                                                                                                                                                                                                                                                                                                                                                                                                                                                                                                                                                                                                                                                                                                                                                                                                                                                                                                                                                                                                                                                                                                                                                                                                                                                                                                                                                                                                                                                                                                                                                                                                                                                                                                                                                                                                                                                                                                                                                                                                                                                                                                                                                                                                                                 |
|---------------------------------------------------------------------------------------------------------------------------------------------------------------------------------------------------------------------------------------------------------------------------------------------------------------------------------------------------|----------------------------------------------------------------------------------------------------------------------------------------------------------------------------------------------------------------------------------------------------------------------------------------------------------------------------------------------------------------------------------------------------------------------------------------------------------------------------------------------------------------------------------------------------------------------------------------------------------------------------------------------------------------------------------------------------------|-------------------------------------------------------------------------------------------------------------------------------------------------------------------------------------------------------------------------------------------------------------------------------------------------------------------------------------------------------------------------------------------------------------|------------------------------------------------------------------------------------------------------------------------------------------------------------------------------------------------------------------------------------------------------------------------------------------------------------------------------------------------------------------------------------------------------------------------------------------------------------------------------------------------------------------------------------------------------------------------------------------------------------------------------------------------------------------------------------------------------------------------------------------------------------------------------------------------------------------------------------------------------------------------------------------------------------------------------------------------------------------------------------------------------------------------------------------------------------------------------------------------------------------------------------------------------------------------------------------------------------------------------------------------------------------------------------------------------------------------------------------------------------------------------------------------------------------------------------------------------------------------------------------------------------------------------------------------------------------------------------------------------------------------------------------------------------------------------------------------------------------------------------------------------------------------------------------------------------------------------------------------------------------------------------------------------------------------------------------------------------------------------------------------------------------------------------------------------------------------------------------------------------------------------------------------------------------------------------------------------------------------------------------------------------------------------------------------------------------------------------------------------------------------------------------------------------------------------------------------------------------------------------------------|------------------------------------------------------|--------------------------------------------------------------------------------------------------------------------------------------------------------------------------------------------------------------------------------------------------------------------------------------------------------------------------------------------------------------------------------------------------------------------------------------------------------------------------------------------------------------------------------------------------------------------------------------------------------------------------------------------------------------------------------------------------------------------------------------------------------------------------------------------------------------------------------------------------------------------------------------------------------------------------------------------------------------------------------------------------------------------------------------------------------------------------------------------------------------------------------------------------------------------------------------------------------------------------------------------------------------------------------------------------------------------------------------------------------------------------------------------------------------------------------------------------------------------------------------------------------------------------------------------------------------------------------------------------------------------------------------------------------------------------------------------------------------------------------------------------------------------------------------------------------------------------------------------------------------------------------------------------------------------------------------------------------------------------------------------------------------------------------------------------------------------------------------------------------------------------------------------------------------------------------------------------------------------------------------------------------------|
|                                                                                                                                                                                                                                                                                                                                                   |                                                                                                                                                                                                                                                                                                                                                                                                                                                                                                                                                                                                                                                                                                          | APRIL 21, 2020<br>ORANGE COUNTY FIRE AUTHORITY<br>1 FIRE AUTHORITY ROAD<br>IRVINE, CA 92502-0125<br>RE: PARKING ENFORCEMENT PLAN FOR LEGACY AT COTO : O<br>23333 AND 23335 AVENIDA LA CAZA, COTO DE CAZA, CA 92679                                                                                                                                                                                          | CFA SR287972                                                                                                                                                                                                                                                                                                                                                                                                                                                                                                                                                                                                                                                                                                                                                                                                                                                                                                                                                                                                                                                                                                                                                                                                                                                                                                                                                                                                                                                                                                                                                                                                                                                                                                                                                                                                                                                                                                                                                                                                                                                                                                                                                                                                                                                                                                                                                                                                                                                                                   |                                                      | 24<br>The first of the first of t                                                                                                                             |
|                                                                                                                                                                                                                                                                                                                                                   | <ul> <li>HEIGHT OF SIGN IN SIDEWALK OR PEDESTRIAN<br/>AREA SHALL BE 7"-0", AND 5"-0" IN ALL OTHER<br/>AREAS.</li> <li>B DEPTH OF SIGN SHALL BE 18 INCHES FROM<br/>STANDARD CURB AND 24 INCHES WITH ROLLED</li> </ul>                                                                                                                                                                                                                                                                                                                                                                                                                                                                                     | THE FIRE LANE PARKING ENFORCEMENT PLAN FOR THE ABOV<br>ALL FIRE LANES WITHIN SITE SHALL BE MAINTAINED AND IN NO<br>A STREET OR DRIVE THAT REQUIRED FIRE LANES OR ANY ARE<br>THROUGH PURPOSES.                                                                                                                                                                                                               | O EVENT SHALL PARKING BE PERMITTED ALONG AN                                                                                                                                                                                                                                                                                                                                                                                                                                                                                                                                                                                                                                                                                                                                                                                                                                                                                                                                                                                                                                                                                                                                                                                                                                                                                                                                                                                                                                                                                                                                                                                                                                                                                                                                                                                                                                                                                                                                                                                                                                                                                                                                                                                                                                                                                                                                                                                                                                                    |                                                      | Coto Sport and<br>Recreation Park                                                                                                                                                                                                                                                                                                                                                                                                                                                                                                                                                                                                                                                                                                                                                                                                                                                                                                                                                                                                                                                                                                                                                                                                                                                                                                                                                                                                                                                                                                                                                                                                                                                                                                                                                                                                                                                                                                                                                                                                                                                                                                                                                                                                                            |
| B                                                                                                                                                                                                                                                                                                                                                 | CURB TO CENTER OF POST.<br>CURB TO CENTER OF POST.<br>BURY DEPTH SHALL BE A MINIMUM OF 24<br>INCHES.<br>THE SIGN SHALL BE SECURELY MOUNTED FACING                                                                                                                                                                                                                                                                                                                                                                                                                                                                                                                                                        | THE PROJECT DEVELOPER SHALL ADOPT REASONABLE RULES<br>ALONG THE STREETS, ROADS AND OR DRIVES WITHIN THE PR<br>IN FURTHERANCE THEREOF, THE PROJECT DEVELOPER, THR<br>THE "PARKING" AND "NO PARKING" AREAS WITHIN THE PROPE<br>VEHICLE CODE AND ORANGE COUNTY FIRE AUTHORITY GUIDE                                                                                                                            | OJECT THAT ARE NOT IN CONFLICT WITH APPLICAB<br>OUGH ITS OFFICERS, COMMITTEES AND AGENTS WI<br>RTY IN ACCORDANCE WITH SECTION 22658.2 OF TH<br>ELINES. THE LAW SHALL BE ENFORCED THROUGH S                                                                                                                                                                                                                                                                                                                                                                                                                                                                                                                                                                                                                                                                                                                                                                                                                                                                                                                                                                                                                                                                                                                                                                                                                                                                                                                                                                                                                                                                                                                                                                                                                                                                                                                                                                                                                                                                                                                                                                                                                                                                                                                                                                                                                                                                                                     | LE LAW.<br>LL ESTABLISH<br>E CALIFORNIA<br>UCH RULES | 23333 Aven<br>Trabuco Canyo<br>Conejo Via Pato                                                                                                                                                                                                                                                                                                                                                                                                                                                                                                                                                                                                                                                                                                                                                                                                                                                                                                                                                                                                                                                                                                                                                                                                                                                                                                                                                                                                                                                                                                                                                                                                                                                                                                                                                                                                                                                                                                                                                                                                                                                                                                                                                                                                               |
| E LANE SIGN                                                                                                                                                                                                                                                                                                                                       | <b>I MOUNTING</b><br><b>I MOUNTING</b><br><b>I MOUNTING</b><br><b>I MOUNTING</b><br><b>I MOUNTING</b><br><b>I MOUNTING</b>                                                                                                                                                                                                                                                                                                                                                                                                                                                                                                                                                                               | AND REGULATIONS BY ALL LAWFUL MEANS, INCLUDING, WRIT<br>VIOLATION.<br>THE PROJECT DEVELOPER WILL CONTRACT WITH A CERTIFIED<br>VIOLATE NO PARKING RESTRICTIONS. FIRST TIME VIOLATORS<br>VIOLATIONS, THE VEHICLE SHALL BE SUBJECT TO TOWING. TH<br>INCURRED IN REMEDYING SUCH VIOLATION, INCLUDING WITH                                                                                                       | D PATROL AND TOWING COMPANY TO REMOVE VEH<br>WILL RECEIVE A WRITTEN WARNING AND WITH SUB<br>HE VEHICLE OWNER SHALL BE RESPONSIBLE FOR AI                                                                                                                                                                                                                                                                                                                                                                                                                                                                                                                                                                                                                                                                                                                                                                                                                                                                                                                                                                                                                                                                                                                                                                                                                                                                                                                                                                                                                                                                                                                                                                                                                                                                                                                                                                                                                                                                                                                                                                                                                                                                                                                                                                                                                                                                                                                                                       | ICLES THAT<br>SEQUENT<br>LL COSTS                    | OCFA FIRE MASTER PLAN NOTE<br>INSPECTION REQUIREMENTS:<br>1. OCFA SITE INSPECTIONS ARE REQUIRED FOR THIS PROJECT. PLEA<br>INSPECTIONS AT LEAST 48 HOURS IN ADVANCE. INSPECTIONS CAN<br>THE DAY BEFORE THE SCHEDULED DATE WILL BE SUBJECT TO A RE<br>OCFA INSPECTION SCHEDULING AT (714) 573-6150.                                                                                                                                                                                                                                                                                                                                                                                                                                                                                                                                                                                                                                                                                                                                                                                                                                                                                                                                                                                                                                                                                                                                                                                                                                                                                                                                                                                                                                                                                                                                                                                                                                                                                                                                                                                                                                                                                                                                                            |
|                                                                                                                                                                                                                                                                                                                                                   | CONSTRUCTION NOTES                                                                                                                                                                                                                                                                                                                                                                                                                                                                                                                                                                                                                                                                                       | COMBUSTIBLE CON                                                                                                                                                                                                                                                                                                                                                                                             | NSTRUCTION LETTER                                                                                                                                                                                                                                                                                                                                                                                                                                                                                                                                                                                                                                                                                                                                                                                                                                                                                                                                                                                                                                                                                                                                                                                                                                                                                                                                                                                                                                                                                                                                                                                                                                                                                                                                                                                                                                                                                                                                                                                                                                                                                                                                                                                                                                                                                                                                                                                                                                                                              |                                                      | <ol> <li>A LUMBER DROP INSPECTION SHALL BE PERFORMED PRIOR TO<br/>MATERIALS (OR COMBUSTIBLE FIXTURES AND FINISHES<br/>NON-COMBUSTIBLE CONSTRUCTION). ALL-WEATHER ACCESS<br/>SUPPORTING 94,000 LBS., TOPPED WITH ASPHALT, CONCRETE, OR I<br/>PLACE AND HYDRANTS OPERATIONAL AT TIME OF LUMBER DROP INSI</li> </ol>                                                                                                                                                                                                                                                                                                                                                                                                                                                                                                                                                                                                                                                                                                                                                                                                                                                                                                                                                                                                                                                                                                                                                                                                                                                                                                                                                                                                                                                                                                                                                                                                                                                                                                                                                                                                                                                                                                                                            |
| GUIDEL<br>(2) INSTALI<br>B-09 AN<br>(3) INSTALI<br>SIGN PI<br>(4) INSTALI<br>PLAN FO<br>INSTALI                                                                                                                                                                                                                                                   | L FIRE LANE ENTRANCE SIGN PER OCFA<br>INE B-09 AND DETAIL HEREON.<br>L FIRE LANE 'NO PARKING' SIGN PER OCFA GUIDELINE<br>ID DETAIL HEREON.<br>L FIRE LANE 'NO PARKING ON MOUNTABLE SIDEWALK'<br>ER DETAIL HEREON.<br>L 6" MIN. BUILDING ADDRESSING (SEE ARCHITECTURAL<br>OR FINAL DESIGN AND LOCATIONS)<br>L SUB-KEYED KNOX BOX WITH 3-SETS OF ENTRY                                                                                                                                                                                                                                                                                                                                                     | APRIL 21, 2020<br>ORANGE COUNTY FIRE AUTHORITY<br>1 FIRE AUTHORITY ROAD<br>IRVINE, CA 92502-0125<br>SUBJECT: COMBUSTIBLE CONSTRUCTION LETTER FOR LEGAC<br>23333 AND 23335 AVENIDA LA CAZA, COTO DE CAZA, CA 92679                                                                                                                                                                                           |                                                                                                                                                                                                                                                                                                                                                                                                                                                                                                                                                                                                                                                                                                                                                                                                                                                                                                                                                                                                                                                                                                                                                                                                                                                                                                                                                                                                                                                                                                                                                                                                                                                                                                                                                                                                                                                                                                                                                                                                                                                                                                                                                                                                                                                                                                                                                                                                                                                                                                |                                                      | <ol> <li>FOR PROJECTS WITH FUEL MODIFICATION, A VEGETATION CLE<br/>REQUIRED PRIOR TO A LUMBER DROP INSPECTION. USE THE F<br/>SERVICE REQUEST NUMBER TO SCHEDULE THE VEGETATION CLEARA</li> <li>PHASED INSTALLATION OF FIRE ACCESS ROADS REQUIRES ADDIT<br/>COVERED BY THE FEES PAID AT PLAN SUBMITTAL. CONTACT INSF<br/>ARRANGE FOR ADDITIONAL INSPECTIONS THAT MAY BE NEEDED AND<br/>DUE.</li> <li>AN ORIGINAL APPROVED, SIGNED, WET-STAMPED OCFA FIRE M<br/>AVAILABLE ON-SITE AT TIME OF INSPECTION.</li> <li>ACCESS ROADS AND HYDRANTS SHALL BE MAINTAINED AND</li> </ol>                                                                                                                                                                                                                                                                                                                                                                                                                                                                                                                                                                                                                                                                                                                                                                                                                                                                                                                                                                                                                                                                                                                                                                                                                                                                                                                                                                                                                                                                                                                                                                                                                                                                                 |
| <ul> <li>6 INSTALI</li> <li>7 INSTALI</li> <li>MOUNT</li> <li>8 INSTALI</li> </ul>                                                                                                                                                                                                                                                                | GATE KEYS PER OCFA GUIDELINE B-09.<br>_ KNOX SUB-KEYED KEY SWITCH PER OCFA GUIDELINE B-09.<br>_ ALL WEATHER ALTERNATIVE DRIVABLE SURFACE<br>ABLE SIDEWALK MEETING OCFA WEIGHT REQUIREMENTS.<br>_ ALL WEATHER ROLLED MOUNTABLE CURB.                                                                                                                                                                                                                                                                                                                                                                                                                                                                      | PRIOR TO ANY COMBUSTIBLE CONSTRUCTION MATERIALS BE                                                                                                                                                                                                                                                                                                                                                          | PLANS. ALL FIRE HYDRANTS AND WATER SUPPLY F<br>ROVED PLANS AND SHALL MEET ALL FIRE FLOWS R                                                                                                                                                                                                                                                                                                                                                                                                                                                                                                                                                                                                                                                                                                                                                                                                                                                                                                                                                                                                                                                                                                                                                                                                                                                                                                                                                                                                                                                                                                                                                                                                                                                                                                                                                                                                                                                                                                                                                                                                                                                                                                                                                                                                                                                                                                                                                                                                     | OR<br>EQUIREMENTS,                                   | <ul> <li>OBSTRUCTIONS AT ALL TIMES DURING AND AFTER CONSTRUCTION.<br/>IS NOT PERMITTED SHALL BE CLEARLY IDENTIFIED AT ALL TIMES<br/>LANES AND HYDRANTS MAY RESULT IN CANCELLATION OR SUSPENSI</li> <li>7. TEMPORARY FUEL TANKS OF 60 OR MORE GALLONS SHALL BE REV<br/>PERMITTED BY THE OCFA PRIOR TO USE.</li> <li>8. THE PROJECT ADDRESS SHALL BE CLEARLY POSTED AND VISIBLE<br/>DURING CONSTRUCTION.</li> <li>9. ALL GATES IN CONSTRUCTION FENCING SHALL BE EQUIPPED W</li> </ul>                                                                                                                                                                                                                                                                                                                                                                                                                                                                                                                                                                                                                                                                                                                                                                                                                                                                                                                                                                                                                                                                                                                                                                                                                                                                                                                                                                                                                                                                                                                                                                                                                                                                                                                                                                          |
| <ul> <li>INSTALL HARD SURFACE OR PAINTED HARD SURFACE DELINEATION<br/>FOR EXTENTS OF FIRE DEPARTMENT ACCESS.</li> <li>INSTALL MINIMUM 28' WIDE MANUAL GATE WITH WATER PROOF<br/>SUB-KEYED KNOX PAD LOCK PER DETAIL HEREON.</li> <li>INSTALL FIRE HYDRANT MARKER THAT SHALL BE PLACED 6"<br/>FROM CENTERLINE ON HYDRANT SIDE OF STREET.</li> </ul> |                                                                                                                                                                                                                                                                                                                                                                                                                                                                                                                                                                                                                                                                                                          | NOTE: SEE SHEET F-2 PLAN FOR GROUND LADDERING LOCATIONS Architectural Review: E-04 January 1, 2020                                                                                                                                                                                                                                                                                                          |                                                                                                                                                                                                                                                                                                                                                                                                                                                                                                                                                                                                                                                                                                                                                                                                                                                                                                                                                                                                                                                                                                                                                                                                                                                                                                                                                                                                                                                                                                                                                                                                                                                                                                                                                                                                                                                                                                                                                                                                                                                                                                                                                                                                                                                                                                                                                                                                                                                                                                |                                                      | <ol> <li>ALL GATLS IN CONSTRUCTION TENCING STALL BE EQUIFFED W<br/>BREAKAWAY PADLOCK.</li> <li>BUILDINGS OF FOUR OR MORE STORIES SHALL BE PROVIDED WITH S<br/>BEFORE REACHING 40 FEET IN HEIGHT.<br/>GENERAL REQUIREMENTS:</li> <li>FIRE LANE WIDTHS SHALL BE MEASURED FROM TOP FACE OF THE CL<br/>CURB FOR FIRE LANES WITH STANDARD CURBS AND GUTTERS A<br/>FLOW-LINE FOR FIRE LANES WITH MODIFIED CURB DESIGNS (E.G.,<br/>THE DEVELOPER IS RESPONSIBLE TO VERIFY THAT ALL APPRO'<br/>GRADING DEPARTMENT STREET IMPROVEMENT PLANS OR PR<br/>CONFORM TO THE MINIMUM STREET WIDTH MEASUREMENTS PER TI</li> </ol>                                                                                                                                                                                                                                                                                                                                                                                                                                                                                                                                                                                                                                                                                                                                                                                                                                                                                                                                                                                                                                                                                                                                                                                                                                                                                                                                                                                                                                                                                                                                                                                                                                              |
|                                                                                                                                                                                                                                                                                                                                                   |                                                                                                                                                                                                                                                                                                                                                                                                                                                                                                                                                                                                                                                                                                          |                                                                                                                                                                                                                                                                                                                                                                                                             | HMENT 5<br>k at Rescue Openings                                                                                                                                                                                                                                                                                                                                                                                                                                                                                                                                                                                                                                                                                                                                                                                                                                                                                                                                                                                                                                                                                                                                                                                                                                                                                                                                                                                                                                                                                                                                                                                                                                                                                                                                                                                                                                                                                                                                                                                                                                                                                                                                                                                                                                                                                                                                                                                                                                                                |                                                      | <ul> <li>MASTER PLAN AND STANDARDS IDENTIFIED IN OCFA GUIDELINE B-C<br/>THE FIRE ACCESS ROADS.</li> <li>12. PERMANENT, TEMPORARY, AND PHASED EMERGENCY ACCESS ROADN AND MAINTAINED TO SUPPORT AN IMPOSED LOAD OF 94,000 LBS. AN</li> </ul>                                                                                                                                                                                                                                                                                                                                                                                                                                                                                                                                                                                                                                                                                                                                                                                                                                                                                                                                                                                                                                                                                                                                                                                                                                                                                                                                                                                                                                                                                                                                                                                                                                                                                                                                                                                                                                                                                                                                                                                                                   |
|                                                                                                                                                                                                                                                                                                                                                   | <ul> <li>SECOND LEVEL ABOVE FINISHED GRADE OUTSIDE OF<br/>BEDROOM WINDOW LOCATION.</li> <li>INDICATES GROUND LADDERING LOCATIONS TO<br/>THIRD LEVEL ABOVE FINISHED GRADE OUTSIDE<br/>OF BEDROOM WINDOW LOCATION.</li> <li>INDICATES FIRE DEPARTMENT APPARTUS PATH<br/>OF TRAVEL AND OCFA REQUIRED TURNING RADII:<br/>20' WIDE PATH, 20'R INSIDE AND 40'R OUTSIDE<br/>13'-6" VERTICAL CLEARANCE</li> <li>INDICATES 4-HOUR WALL PER FUEL MODIFICATION<br/>PLAN AM&amp;M SR287971. 4-HOUR WALL EXTENDS<br/>APPROXIMATELY 9' FROM THE WESTERN FACE OF<br/>THE STRUCTURE AND APPROXIMATELY 4' FROM THE<br/>EASTERN FACE OF THE STRUCTURE TO PROVIDE<br/>RADIANT HEAT PROTECTION TO ALL PORTIONS OF</li> </ul> | Sill Hoight Distance Sill Hoight                                                                                                                                                                                                                                                                                                                                                                            | $\begin{array}{c} & & \\ & & \\ & & \\ & & \\ & & \\ & & \\ & & \\ & & \\ & & \\ & & \\ & & \\ & & \\ & & \\ & & \\ & & \\ & & \\ & & \\ & & \\ & & \\ & & \\ & & \\ & & \\ & & \\ & & \\ & & \\ & & \\ & & \\ & & \\ & & \\ & & \\ & & \\ & & \\ & & \\ & & \\ & & \\ & & \\ & & \\ & & \\ & & \\ & & \\ & & \\ & & \\ & & \\ & & \\ & & \\ & & \\ & & \\ & & \\ & & \\ & & \\ & & \\ & & \\ & & \\ & & \\ & & \\ & & \\ & & \\ & & \\ & & \\ & & \\ & & \\ & & \\ & & \\ & & \\ & & \\ & & \\ & & \\ & & \\ & & \\ & & \\ & & \\ & & \\ & & \\ & & \\ & & \\ & & \\ & & \\ & & \\ & & \\ & & \\ & & \\ & & \\ & & \\ & & \\ & & \\ & & \\ & & \\ & & \\ & & \\ & & \\ & & \\ & & \\ & & \\ & & \\ & & \\ & & \\ & & \\ & & \\ & & \\ & & \\ & & \\ & & \\ & & \\ & & \\ & & \\ & & \\ & & \\ & & \\ & & \\ & & \\ & & \\ & & \\ & & \\ & & \\ & & \\ & & \\ & & \\ & & \\ & & \\ & & \\ & & \\ & & \\ & & \\ & & \\ & & \\ & & \\ & & \\ & & \\ & & \\ & & \\ & & \\ & & \\ & & \\ & & \\ & & \\ & & \\ & & \\ & & \\ & & \\ & & \\ & & \\ & & \\ & & \\ & & \\ & & \\ & & \\ & & \\ & & \\ & & \\ & & \\ & & \\ & & \\ & & \\ & & \\ & & \\ & & \\ & & \\ & & \\ & & \\ & & \\ & & \\ & & \\ & & \\ & & \\ & & \\ & & \\ & & \\ & & \\ & & \\ & & \\ & & \\ & & \\ & & \\ & & \\ & & \\ & & \\ & & \\ & & \\ & & \\ & & \\ & & \\ & & \\ & & \\ & & \\ & & \\ & & \\ & & \\ & & \\ & & \\ & & \\ & & \\ & & \\ & & \\ & & \\ & & \\ & & \\ & & \\ & & \\ & & \\ & & \\ & & \\ & & \\ & & \\ & & \\ & & \\ & & \\ & & \\ & & \\ & & \\ & & \\ & & \\ & & \\ & & \\ & & \\ & & \\ & & \\ & & \\ & & \\ & & \\ & & \\ & & \\ & & \\ & & \\ & & \\ & & \\ & & \\ & & \\ & & \\ & & \\ & & \\ & & \\ & & \\ & & \\ & & \\ & & \\ & & \\ & & \\ & & \\ & & \\ & & \\ & & \\ & & \\ & & \\ & & \\ & & \\ & & \\ & & \\ & & \\ & & \\ & & \\ & & \\ & & \\ & & \\ & & \\ & & \\ & & \\ & & \\ & & \\ & & \\ & & \\ & & \\ & & \\ & & \\ & & \\ & & \\ & & \\ & & \\ & & \\ & & \\ & & \\ & & \\ & & \\ & & \\ & & \\ & & \\ & & \\ & & \\ & & \\ & & \\ & & \\ & & \\ & & \\ & & \\ & & \\ & & \\ & & \\ & & \\ & & \\ & & \\ & & \\ & & \\ & & \\ & & \\ & & \\ & & \\ & & \\ & & \\ & & \\ & & \\ & & \\ & & \\ & & \\ & & \\ & & \\ & & \\ & & \\ & & \\ & & \\ & & \\ & & \\ & & \\ & & \\ & & \\ & & \\ & & \\ & & \\ & & \\ & & \\ & & \\ & & \\ & & \\ & & \\ & & \\ & & \\ & & \\ & & \\ & & \\ & & \\ & & \\ & & \\ & & \\ & & \\ & & \\ & & \\ & & \\ & & \\ & & \\ & & \\ & & \\ & & \\$ | vidth of pad is<br>to a point 3'                     | <ul> <li>ALL-WEATHER DRIVING CAPABILITIES.</li> <li>13. FIRE LANE SIGNS AND RED CURBS SHALL MET THE SPECIFIC/<br/>GUIDELINE B-09 AND SHALL BE INSTALLED AS DESCRIBED THEREIN<br/>MARKINGS MAY BE REQUIRED AT THE TIME OF INSPECTION<br/>CONDITIONS.</li> <li>14. ALL FIRE HYDRANTS SHALL HAVE A "BLUE REFLECTIVE PAVEMENT M<br/>LOCATION PER THE OCFA STANDARD. ON PRIVATE PROPERTY<br/>MAINTAINED IN GOD CONDITION BY THE PROPERTY OWNER.</li> <li>15. ADDRESS NUMBERS SHALL BE LOCATED AND BE OF A COLOR AND S<br/>VISIBLE AND LEGIBLE FROM THE ROADWAY FROM WHICH THE BU<br/>ACCORDANCE WITH OCFA GUIDELINE B-09. WAYFINDING SIGNS, V<br/>LOCAL AHJ, SHALL COMPLY WITH THE STANDARDS OF THAT AGE<br/>SIGNS ARE ALSO REQUIRED BY THE OCFA, THEY MAY BE DE<br/>REQUIREMENTS PROVIDED THAT SUCH STANDARDS FACILITATE LO<br/>SUITES, AND DWELLING UNITS BY EMERGENCY PERSONNEL.</li> <li>16. ACCESS GATES SHALL BE APPROVED PRIOR TO INSTALLATION AND 3<br/>WITH CHAPTERS OF THE CFC AND OCFA GUIDELINES.</li> <li>17. APPROVED ACCESS WALKWAYS SHALL BE PROVIDED TO ALL REQU<br/>RESCUE WINDOWS.</li> <li>18. VEGETATION SHALL BE SELECTED AND MAINTAINED IN SUCH A MANN<br/>IMMEDIATE ACCESS TO ALL HYDRANTS, VALVES, FIRE DEPARTMENT G<br/>STATIONS, EXTINGUISHERS, SPRINKLER RISERS, ALARM CONTROL P/<br/>WINDOWS, AND OTHER DEVICES OR AREAS USED FOR FIREFIGHTING<br/>OR BUILDING FEATURES SHALL NOT OBSTRUCT ADDRESS NUMBERS<br/>FUNCTIONING OF LAXEM BELLS, HORNS, OR STROBES.</li> <li>19. DUMPSTERS AND TRASH CONTAINERS LARGER THAN 1.5 CUBIC YARD<br/>IN BUILDINGS OR PLACED WITHIN 5 FEET OF COMBUSTIBLE WALLS, O<br/>COMBUSTIBLE ROOF EAVE LINES UNLESS PROTECTED BY AN APPRO'<br/>20. ANY FUTURE MODIFICATION TO THE APPROVED FIRE MASTER PLAN C<br/>INCLUDING BUT NOT LIMITED TO ROAD WIDTH, GRADE, SPEED HUMPS<br/>OR OTHER OBSTRUCTIONS, SHALL REQUIRE REVIEW, INSPECTION, AI<br/>OCFA.</li> <li>21. AN UNDERGROUND PIPING PLAN IS REQUIRED FOR THE INSTALLATIO<br/>SPRINKLER SYSTEM OR FOR A PRIVATE FIRE HYDRANT SYSTE<br/>SUBJECT TO ADDITIONAL REQUIREMENTS NOT STATED HEREIN UPON<br/>ACTUAL SITE AND RELATED PORTIONS OF THE 2019 CFC AND CBC.<br/>SUBJECT TO ADDITIONAL REQUIRED TO BE SUBMITTED TO THE<br/>APPROVAL FOR P</li></ul> |
|                                                                                                                                                                                                                                                                                                                                                   | THE BUILDING WITHIN 100' FROM UNMANAGED<br>VEGETATION<br>INDICATES FACE OF THE STRUCTURE WITH<br>ADDITIONAL CONSTRUCTION FEATURES INCLUDING:<br>DUAL PANE TEMPERED WINDOWS AND NO PASSIVE<br>VENTILATION INTO ATTIC SPACES PER FUEL<br>MODIFICATION PLAN AM&M SR287971                                                                                                                                                                                                                                                                                                                                                                                                                                   | 4 EVA GATE DETAIL AND NOT                                                                                                                                                                                                                                                                                                                                                                                   |                                                                                                                                                                                                                                                                                                                                                                                                                                                                                                                                                                                                                                                                                                                                                                                                                                                                                                                                                                                                                                                                                                                                                                                                                                                                                                                                                                                                                                                                                                                                                                                                                                                                                                                                                                                                                                                                                                                                                                                                                                                                                                                                                                                                                                                                                                                                                                                                                                                                                                | -09                                                  | <ol> <li>STRUCTURES LOCATED IN A FIRE HAZARD SEVERITY ZONE OR WILL<br/>AREA ARE SUBJECT TO THE CONSTRUCTION REQUIREMENTS PRESC<br/>THE 2019 CBC AND/OR SECTION 337 OF THE 2019 CRC. CONSTRUCT<br/>ARE REVIEWED AND INSPECTED BY THE BUILDING DEPARTMENT.</li> <li>ONE OR MORE STRUCTURES SHOWN ON THIS PLAN ARE LOCATE<br/>MODIFICATION AREA. CHANGES TO THE FUEL MODIFICATION ZO<br/>STRUCTURES, OR ADDITION/ALTERATION TO EXISTING STRUCTURES<br/>APPROVAL BY THE OCFA.</li> <li>PROJECTS LOCATED IN STATE RESPONSIBILITY AREAS AND IN LOC.</li> </ol>                                                                                                                                                                                                                                                                                                                                                                                                                                                                                                                                                                                                                                                                                                                                                                                                                                                                                                                                                                                                                                                                                                                                                                                                                                                                                                                                                                                                                                                                                                                                                                                                                                                                                                     |
|                                                                                                                                                                                                                                                                                                                                                   | <ul> <li>INDICATES PROPOSED STRUCTURES - SHALL<br/>COMPLY WITH ALL PORTIONS OF THE 2019<br/>CALIFORNIA BUILDING CODE CHAPTER 7A</li> <li>2-HOUR RATED PATIO COVER AREA OVER<br/>FIRE-FIGHTER PATH OF TRAVEL</li> </ul>                                                                                                                                                                                                                                                                                                                                                                                                                                                                                   |                                                                                                                                                                                                                                                                                                                                                                                                             | FIRE LANE<br>NO PARKING<br>WINTERSON<br>2<br>2<br>2<br>2<br>2<br>2<br>2<br>2<br>2<br>2<br>2<br>2<br>2<br>2<br>2<br>2<br>2<br>2<br>2                                                                                                                                                                                                                                                                                                                                                                                                                                                                                                                                                                                                                                                                                                                                                                                                                                                                                                                                                                                                                                                                                                                                                                                                                                                                                                                                                                                                                                                                                                                                                                                                                                                                                                                                                                                                                                                                                                                                                                                                                                                                                                                                                                                                                                                                                                                                                            |                                                      | VHFHSZ SHALL ALSO COMPLY WITH ALL APPLICABLE REQUIREMENT<br>CH. 7, SUBCH. 2 "SRA FIRE SAFE REGULATIONS" AND GUIDELINE B-09/<br>29. STRUCTURES MEETING THE CRITERIA IN CFC 510.1 SHALL BE PROVID<br>RESPONDER RADIO SYSTEM. REFER TO CFC 510.2 THROUGI<br>GUIDELINES PUBLISHED BY OC SHERIFF'S COMMUNICATION AND TE<br>TECHNICAL AND SUBMITTAL INFORMATION.<br>SHEET INDEX                                                                                                                                                                                                                                                                                                                                                                                                                                                                                                                                                                                                                                                                                                                                                                                                                                                                                                                                                                                                                                                                                                                                                                                                                                                                                                                                                                                                                                                                                                                                                                                                                                                                                                                                                                                                                                                                                    |
|                                                                                                                                                                                                                                                                                                                                                   | <ul> <li>INDICATES STAIR LOCATIONS</li> <li>INDICATES ELEVATOR LOCATIONS</li> <li>PROPOSED ALL-WEATHER PAVED ROADWAY<br/>DESIGNED TO SUPPORT THE IMPOSED LOAD OF A<br/>94,000-POUND FIRE APPARATUS WEIGHT<br/>DISTRIBUTED PER 2020 OCFA GUIDELINE B-09</li> <li>EXISTING DRIVE - NOT A PART OF THIS REVIEW</li> </ul>                                                                                                                                                                                                                                                                                                                                                                                    |                                                                                                                                                                                                                                                                                                                                                                                                             | TED TO BE PLACED ACROSS FIRE ACCESS ROADWAYS<br>EQUENT BASIS OR THOSE THAT ARE LOCATED SUCH TH<br>VEHICLES, VEGETATION, FURNITURE, OR OTHER OBST<br>EGRESS POINTS, GATES ACCESSED FROM PLAZAS OR<br>GE STEEL OR EQUIVALENT SHALL BE ATTACHED ON EA                                                                                                                                                                                                                                                                                                                                                                                                                                                                                                                                                                                                                                                                                                                                                                                                                                                                                                                                                                                                                                                                                                                                                                                                                                                                                                                                                                                                                                                                                                                                                                                                                                                                                                                                                                                                                                                                                                                                                                                                                                                                                                                                                                                                                                             | HAT THEY<br>RUCTIONS<br>FURF BLOCK<br>ACH FACE OF    | SHEETDESCRIPTIONF-1FIRE MASTER PLAN LAYOUTF-2BUILDING SECTIONSF-3BUILDING ELEVATIONSF-4BUILDING ELEVATIONSF-5FIRE DEPARTMENT INGRESS AND EG                                                                                                                                                                                                                                                                                                                                                                                                                                                                                                                                                                                                                                                                                                                                                                                                                                                                                                                                                                                                                                                                                                                                                                                                                                                                                                                                                                                                                                                                                                                                                                                                                                                                                                                                                                                                                                                                                                                                                                                                                                                                                                                  |
|                                                                                                                                                                                                                                                                                                                                                   | INDICATED PROPOSED PAVED DRIVE THAT IS<br>NOT A PART OF FIRE ACCESS                                                                                                                                                                                                                                                                                                                                                                                                                                                                                                                                                                                                                                      | <ol> <li>MANUALLY OPERATED GATES AND BARRIERS SHALL HAVE<br/>WEATHER-RESISTANT KNOX KEY BOXES. THE KEY BOX SH<br/>SURFACE AT THE RIGHT SIDE OF THE ACCESS GATE IN A C<br/>ACCESSIBLE. THE KEY BOX MUST BE CLEARLY LABELED "F</li> <li>WHERE THE GATE WILL BE USED FOR PURPOSES OTHER T<br/>CONTAINING A KEY TO OPERATE AN OWNER-SUPPLIED PAI<br/>EMERGENCY PERSONNEL FROM BOTH SIDES (SUCH AS FO</li> </ol> | HALL BE PLACED FOUR TO FIVE FEET ABOVE THE ROAD<br>CONSPICUOUS LOCATION THAT IS READILY VISIBLE AND<br>THE DEPT." CFC 506<br>THAN EMERGENCY VEHICLE ACCESS, INSTALLATION OF<br>DLOCK IS RECOMMENDED. IF THE GATE CAN BE REAC<br>OR A SECONDARY EMERGENCY ACCESS ROADWAY SEF                                                                                                                                                                                                                                                                                                                                                                                                                                                                                                                                                                                                                                                                                                                                                                                                                                                                                                                                                                                                                                                                                                                                                                                                                                                                                                                                                                                                                                                                                                                                                                                                                                                                                                                                                                                                                                                                                                                                                                                                                                                                                                                                                                                                                    | )<br>F A KNOX BOX<br>HED BY<br>RVING A               | OCFA APPROVAL STAM                                                                                                                                                                                                                                                                                                                                                                                                                                                                                                                                                                                                                                                                                                                                                                                                                                                                                                                                                                                                                                                                                                                                                                                                                                                                                                                                                                                                                                                                                                                                                                                                                                                                                                                                                                                                                                                                                                                                                                                                                                                                                                                                                                                                                                           |
|                                                                                                                                                                                                                                                                                                                                                   | OCFA APPROVED ALTERNATIVE SURFACE MEETING<br>OCFA WEIGHT REQUIREMENTS WITH A 4" ROLLED<br>OR MOUNTABLE CURB.<br>INDICATES RED STRIPING WITH PAINTED "NO<br>PARKING" STENCILING MINIMUM 6" WHITE LETTERING                                                                                                                                                                                                                                                                                                                                                                                                                                                                                                | RESIDENTIAL TRACT), THE LOCK SHALL ALSO BE CAPABLE<br>PROVIDED AS NECESSARY TO ENSURE THAT THE LOCK CA<br>AVAILABLE TO EMERGENCY PERSONNEL.<br><b>BUILDING INFOR</b>                                                                                                                                                                                                                                        |                                                                                                                                                                                                                                                                                                                                                                                                                                                                                                                                                                                                                                                                                                                                                                                                                                                                                                                                                                                                                                                                                                                                                                                                                                                                                                                                                                                                                                                                                                                                                                                                                                                                                                                                                                                                                                                                                                                                                                                                                                                                                                                                                                                                                                                                                                                                                                                                                                                                                                |                                                      |                                                                                                                                                                                                                                                                                                                                                                                                                                                                                                                                                                                                                                                                                                                                                                                                                                                                                                                                                                                                                                                                                                                                                                                                                                                                                                                                                                                                                                                                                                                                                                                                                                                                                                                                                                                                                                                                                                                                                                                                                                                                                                                                                                                                                                                              |
|                                                                                                                                                                                                                                                                                                                                                   | <ul> <li>INDICATES ROLLED OR OTHER MOUNTABLE CURB<br/>DESIGN ALONG MOUNTABLE SIDEWALK OR<br/>APPROVED ALTERNATIVE SURFACE<br/>INDICATES DELINEATION FOR TERMINATION OF<br/>MOUNTABLE SIDEWALK OR APPROVED ALTERNATIVE<br/>SURFACE</li> </ul>                                                                                                                                                                                                                                                                                                                                                                                                                                                             | BUILDING HEIGH<br>DESCRIPTION<br>SENIOR LIVING FACILITY 23' HIGHEST O<br>RESIDENTIAL LEVELS 1 & 2 FLOOR LEVEL AB                                                                                                                                                                                                                                                                                            | IT CONSTRUCTION AUTOMATIC FIRE<br>TYPE SPRINKLERS                                                                                                                                                                                                                                                                                                                                                                                                                                                                                                                                                                                                                                                                                                                                                                                                                                                                                                                                                                                                                                                                                                                                                                                                                                                                                                                                                                                                                                                                                                                                                                                                                                                                                                                                                                                                                                                                                                                                                                                                                                                                                                                                                                                                                                                                                                                                                                                                                                              | SQUARE<br>FOOTAGE<br>103,911                         |                                                                                                                                                                                                                                                                                                                                                                                                                                                                                                                                                                                                                                                                                                                                                                                                                                                                                                                                                                                                                                                                                                                                                                                                                                                                                                                                                                                                                                                                                                                                                                                                                                                                                                                                                                                                                                                                                                                                                                                                                                                                                                                                                                                                                                                              |
| <u> </u>                                                                                                                                                                                                                                                                                                                                          | INDICATES BUILDING SECTION LOCATION.<br>REFER TO SHEET F-2.                                                                                                                                                                                                                                                                                                                                                                                                                                                                                                                                                                                                                                              | PARKING GARAGE LEVEL PODIUM LEVE<br>RESIDENTIAL                                                                                                                                                                                                                                                                                                                                                             |                                                                                                                                                                                                                                                                                                                                                                                                                                                                                                                                                                                                                                                                                                                                                                                                                                                                                                                                                                                                                                                                                                                                                                                                                                                                                                                                                                                                                                                                                                                                                                                                                                                                                                                                                                                                                                                                                                                                                                                                                                                                                                                                                                                                                                                                                                                                                                                                                                                                                                | 51,486                                               |                                                                                                                                                                                                                                                                                                                                                                                                                                                                                                                                                                                                                                                                                                                                                                                                                                                                                                                                                                                                                                                                                                                                                                                                                                                                                                                                                                                                                                                                                                                                                                                                                                                                                                                                                                                                                                                                                                                                                                                                                                                                                                                                                                                                                                                              |
| 1                                                                                                                                                                                                                                                                                                                                                 | INDICATES BUILDING ELEVATION LOCATION.<br>REFER TO SHEET F-3 AND F-4.                                                                                                                                                                                                                                                                                                                                                                                                                                                                                                                                                                                                                                    |                                                                                                                                                                                                                                                                                                                                                                                                             | INE B-09 REQUIREMENTS<br>THE BUILDING OF 103,911 SF WITH <sup>-</sup><br>BY THE PROPOSED WATER SYSTEM<br>' MAXIMUM BETWEEN HYDRANTS.                                                                                                                                                                                                                                                                                                                                                                                                                                                                                                                                                                                                                                                                                                                                                                                                                                                                                                                                                                                                                                                                                                                                                                                                                                                                                                                                                                                                                                                                                                                                                                                                                                                                                                                                                                                                                                                                                                                                                                                                                                                                                                                                                                                                                                                                                                                                                           |                                                      |                                                                                                                                                                                                                                                                                                                                                                                                                                                                                                                                                                                                                                                                                                                                                                                                                                                                                                                                                                                                                                                                                                                                                                                                                                                                                                                                                                                                                                                                                                                                                                                                                                                                                                                                                                                                                                                                                                                                                                                                                                                                                                                                                                                                                                                              |
| RS                                                                                                                                                                                                                                                                                                                                                | ARCHITECTURE/PLANNING:<br>IRWIN PARTNERS<br>A R C H I T E C T S<br>245 FISCHER AVENUE, SUITE B-2<br>COSTA MESA, CA 92626                                                                                                                                                                                                                                                                                                                                                                                                                                                                                                                                                                                 | PREPARED BY:                                                                                                                                                                                                                                                                                                                                                                                                | PREPARED FOR:                                                                                                                                                                                                                                                                                                                                                                                                                                                                                                                                                                                                                                                                                                                                                                                                                                                                                                                                                                                                                                                                                                                                                                                                                                                                                                                                                                                                                                                                                                                                                                                                                                                                                                                                                                                                                                                                                                                                                                                                                                                                                                                                                                                                                                                                                                                                                                                                                                                                                  |                                                      | TITLE: FIRE MASTER PLAN<br>LEGACY AT COTO<br>FIRE MASTER PLAN LAYOUT<br>23333 & 23335 AVENIDA LA CAZA<br>COTO DE CAZA, CA 92679                                                                                                                                                                                                                                                                                                                                                                                                                                                                                                                                                                                                                                                                                                                                                                                                                                                                                                                                                                                                                                                                                                                                                                                                                                                                                                                                                                                                                                                                                                                                                                                                                                                                                                                                                                                                                                                                                                                                                                                                                                                                                                                              |
|                                                                                                                                                                                                                                                                                                                                                   | P: 714.557.2448                                                                                                                                                                                                                                                                                                                                                                                                                                                                                                                                                                                                                                                                                          | 302 N. EL CAMINO REAL, SUITE 202 SAN<br>CLEMENTE, CA 92672<br>(949) 240-5911<br>be restricted to the original site for which they were prepared and publicatio                                                                                                                                                                                                                                              | 1209 SANTIAGO DRIVE<br>NEWPORT BEACH, CA 92660<br>P: 310.570.8398<br>n thereof is expressly limited to such use. Reproduction, publ                                                                                                                                                                                                                                                                                                                                                                                                                                                                                                                                                                                                                                                                                                                                                                                                                                                                                                                                                                                                                                                                                                                                                                                                                                                                                                                                                                                                                                                                                                                                                                                                                                                                                                                                                                                                                                                                                                                                                                                                                                                                                                                                                                                                                                                                                                                                                            | ication, or re-use by                                | OCFA SR 287972<br>ORANGE COUNTY FIRE AUTHORITY<br>y any method, in whole or in part without the express consent of FIRESAFE PLANN                                                                                                                                                                                                                                                                                                                                                                                                                                                                                                                                                                                                                                                                                                                                                                                                                                                                                                                                                                                                                                                                                                                                                                                                                                                                                                                                                                                                                                                                                                                                                                                                                                                                                                                                                                                                                                                                                                                                                                                                                                                                                                                            |