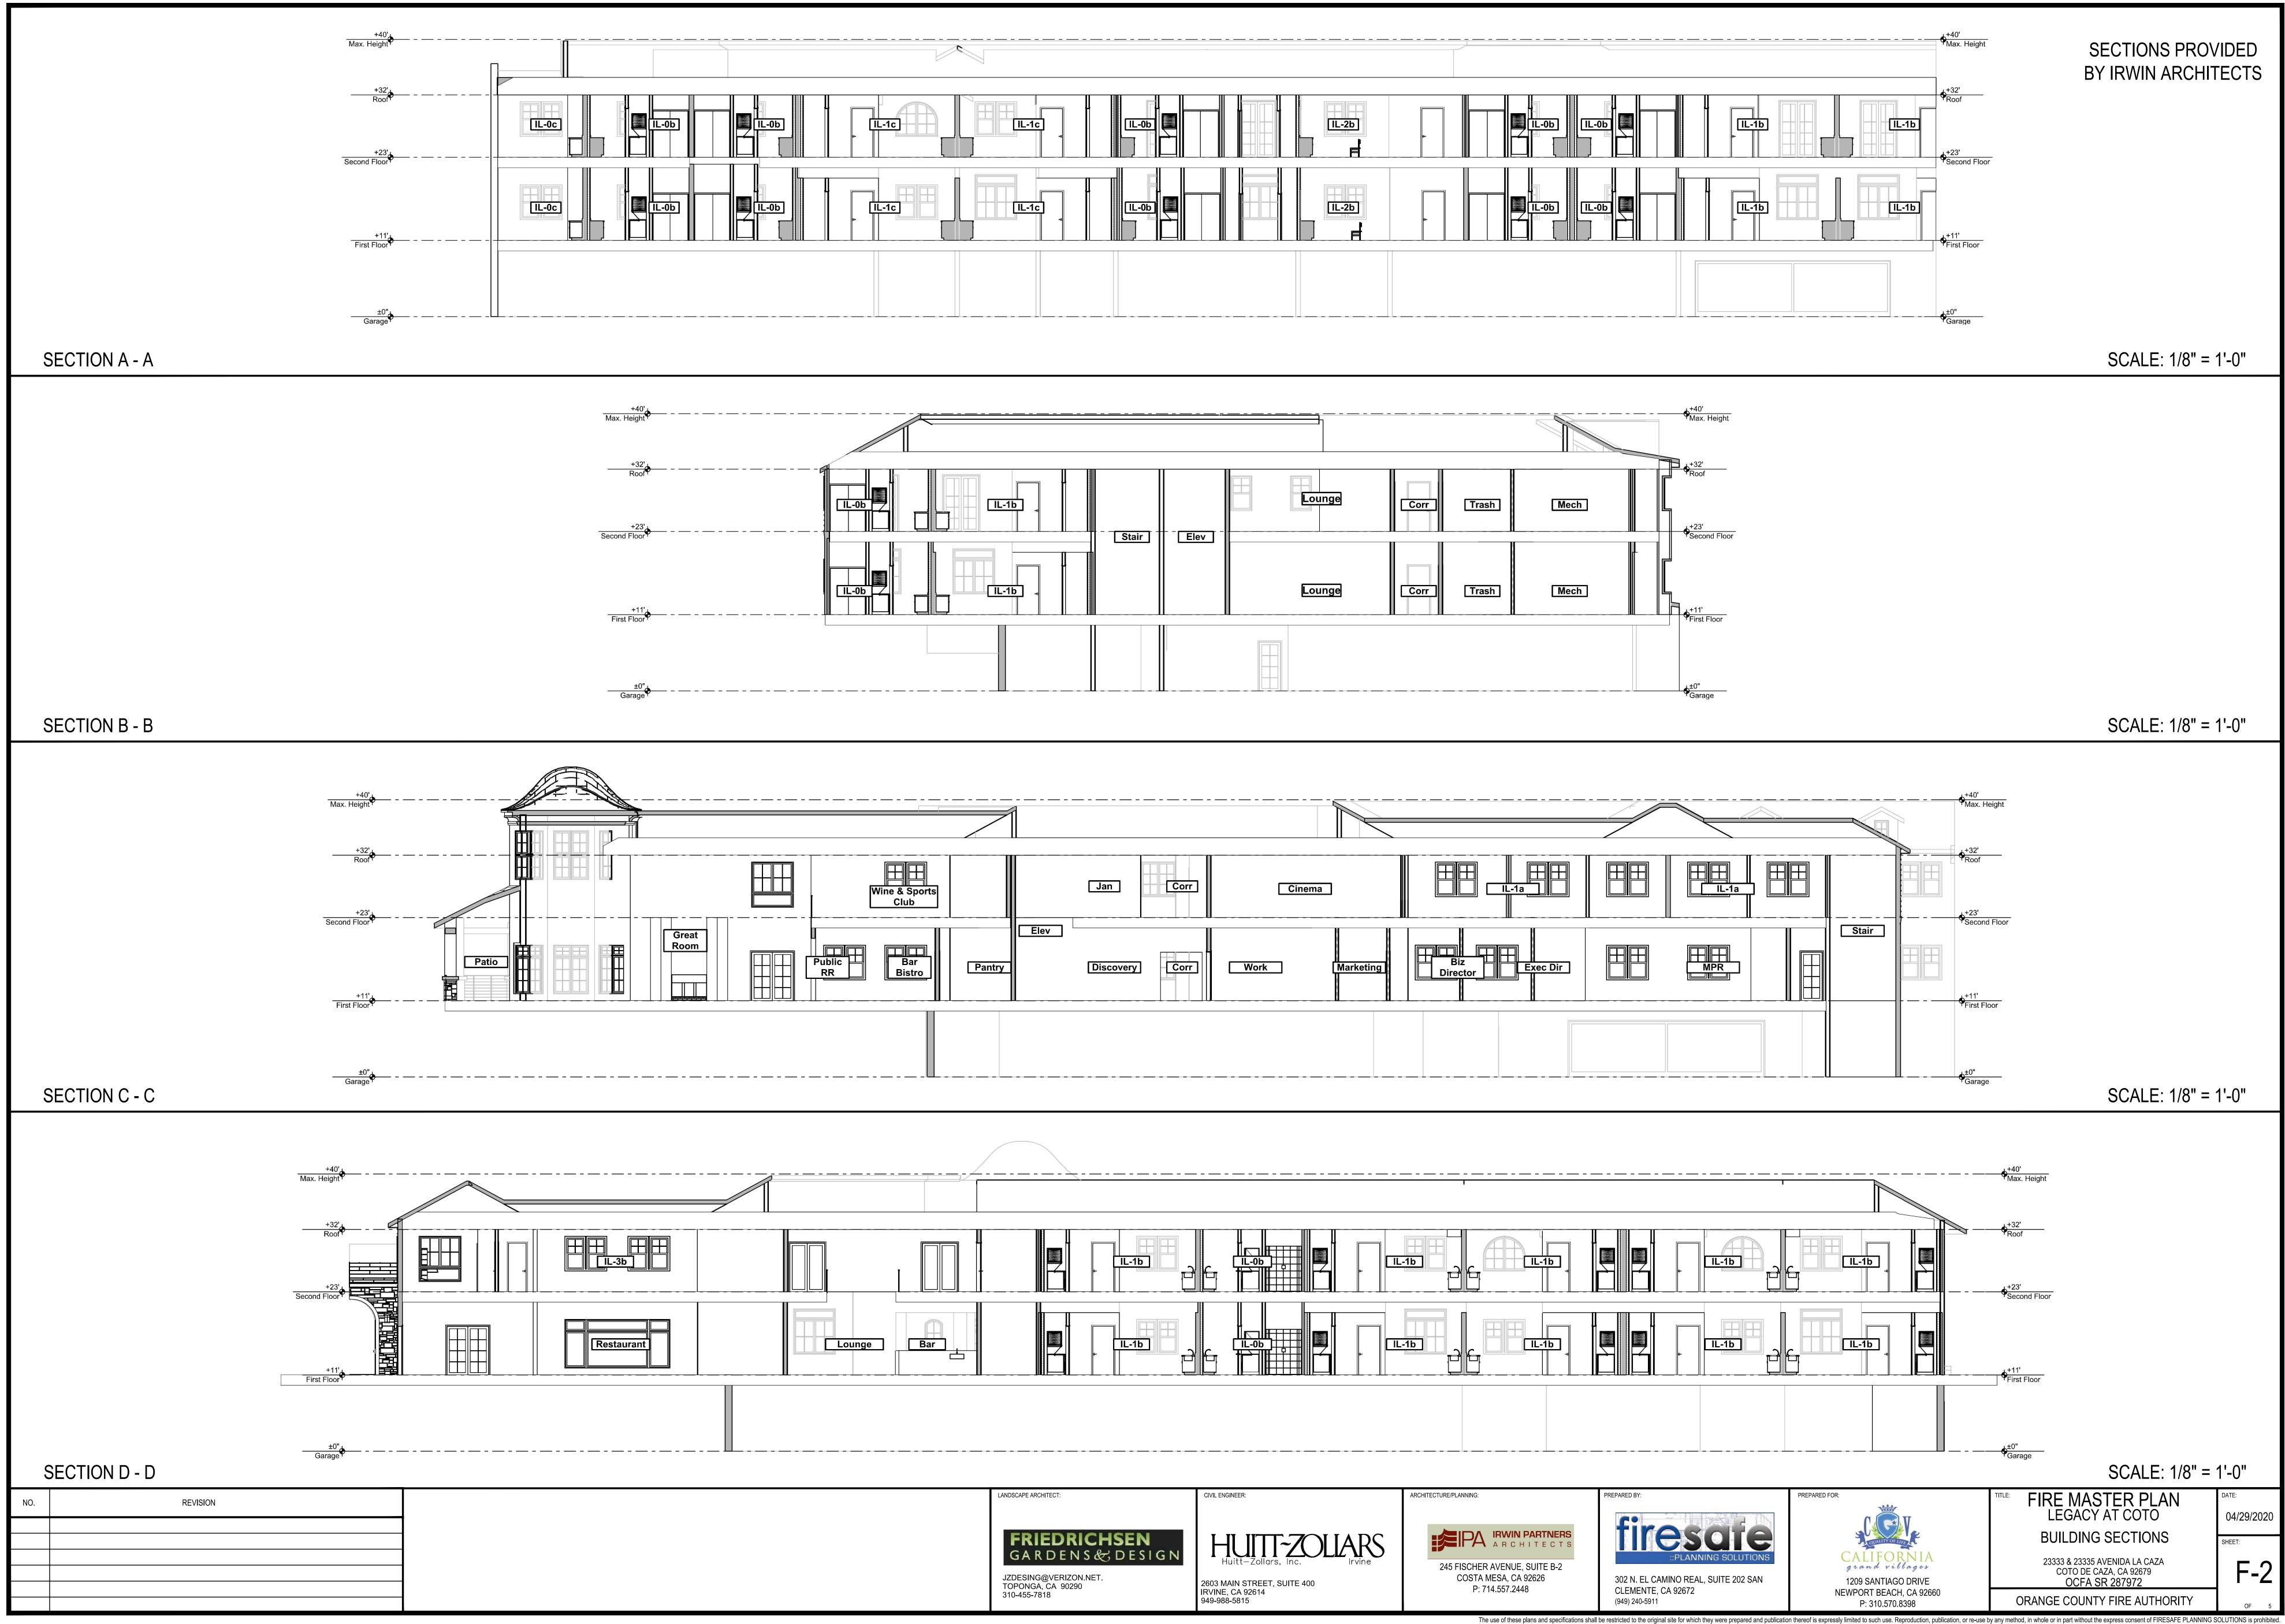

| ILS                                                                                                                                                                                                                                                                                                                                               | NOT TO SCALE                                                                                                                                                                                                                                                                                                                                                                                                                                                                                                                                                                                                                                                                                             | PARKING ENFO                                                                                                                                                                                                                                                                                                                                                                                                | RCEMENT LETTER                                                                                                                                                                                                                                                                                                                                                                                                                                                                                                                                                                                                                                                                                                                                                                                                                                                                                                                                                                                                                                                                                                                                                                                                                                                                                                                                                                                                                                                                                                                                                                                                                                                                                                                                                                                                                                                                                                                                                                                                                                                                                                                                                                                                                                                                                                                                                                                                                                                                                 |                                                      | VICINITY MAP                                                                                                                                                                                                                                                                                                                                                                                                                                                                                                                                                                                                                                                                                                                                                                                                                                                                                                                                                                                                                                                                                                                                                                                                                                                                                                                                                                                                                                                                                                                                                                                                                                                                                                                                                                                                                                                                                                                                                                                                                                                                                                                                                                                                                                                 |
|---------------------------------------------------------------------------------------------------------------------------------------------------------------------------------------------------------------------------------------------------------------------------------------------------------------------------------------------------|----------------------------------------------------------------------------------------------------------------------------------------------------------------------------------------------------------------------------------------------------------------------------------------------------------------------------------------------------------------------------------------------------------------------------------------------------------------------------------------------------------------------------------------------------------------------------------------------------------------------------------------------------------------------------------------------------------|-------------------------------------------------------------------------------------------------------------------------------------------------------------------------------------------------------------------------------------------------------------------------------------------------------------------------------------------------------------------------------------------------------------|------------------------------------------------------------------------------------------------------------------------------------------------------------------------------------------------------------------------------------------------------------------------------------------------------------------------------------------------------------------------------------------------------------------------------------------------------------------------------------------------------------------------------------------------------------------------------------------------------------------------------------------------------------------------------------------------------------------------------------------------------------------------------------------------------------------------------------------------------------------------------------------------------------------------------------------------------------------------------------------------------------------------------------------------------------------------------------------------------------------------------------------------------------------------------------------------------------------------------------------------------------------------------------------------------------------------------------------------------------------------------------------------------------------------------------------------------------------------------------------------------------------------------------------------------------------------------------------------------------------------------------------------------------------------------------------------------------------------------------------------------------------------------------------------------------------------------------------------------------------------------------------------------------------------------------------------------------------------------------------------------------------------------------------------------------------------------------------------------------------------------------------------------------------------------------------------------------------------------------------------------------------------------------------------------------------------------------------------------------------------------------------------------------------------------------------------------------------------------------------------|------------------------------------------------------|--------------------------------------------------------------------------------------------------------------------------------------------------------------------------------------------------------------------------------------------------------------------------------------------------------------------------------------------------------------------------------------------------------------------------------------------------------------------------------------------------------------------------------------------------------------------------------------------------------------------------------------------------------------------------------------------------------------------------------------------------------------------------------------------------------------------------------------------------------------------------------------------------------------------------------------------------------------------------------------------------------------------------------------------------------------------------------------------------------------------------------------------------------------------------------------------------------------------------------------------------------------------------------------------------------------------------------------------------------------------------------------------------------------------------------------------------------------------------------------------------------------------------------------------------------------------------------------------------------------------------------------------------------------------------------------------------------------------------------------------------------------------------------------------------------------------------------------------------------------------------------------------------------------------------------------------------------------------------------------------------------------------------------------------------------------------------------------------------------------------------------------------------------------------------------------------------------------------------------------------------------------|
|                                                                                                                                                                                                                                                                                                                                                   |                                                                                                                                                                                                                                                                                                                                                                                                                                                                                                                                                                                                                                                                                                          | APRIL 21, 2020<br>ORANGE COUNTY FIRE AUTHORITY<br>1 FIRE AUTHORITY ROAD<br>IRVINE, CA 92502-0125<br>RE: PARKING ENFORCEMENT PLAN FOR LEGACY AT COTO : O<br>23333 AND 23335 AVENIDA LA CAZA, COTO DE CAZA, CA 92679                                                                                                                                                                                          | CFA SR287972                                                                                                                                                                                                                                                                                                                                                                                                                                                                                                                                                                                                                                                                                                                                                                                                                                                                                                                                                                                                                                                                                                                                                                                                                                                                                                                                                                                                                                                                                                                                                                                                                                                                                                                                                                                                                                                                                                                                                                                                                                                                                                                                                                                                                                                                                                                                                                                                                                                                                   |                                                      | 24<br>The first of the first of t                                                                                                                             |
|                                                                                                                                                                                                                                                                                                                                                   | <ul> <li>HEIGHT OF SIGN IN SIDEWALK OR PEDESTRIAN<br/>AREA SHALL BE 7"-0", AND 5"-0" IN ALL OTHER<br/>AREAS.</li> <li>B DEPTH OF SIGN SHALL BE 18 INCHES FROM<br/>STANDARD CURB AND 24 INCHES WITH ROLLED</li> </ul>                                                                                                                                                                                                                                                                                                                                                                                                                                                                                     | THE FIRE LANE PARKING ENFORCEMENT PLAN FOR THE ABOV<br>ALL FIRE LANES WITHIN SITE SHALL BE MAINTAINED AND IN NO<br>A STREET OR DRIVE THAT REQUIRED FIRE LANES OR ANY ARE<br>THROUGH PURPOSES.                                                                                                                                                                                                               | O EVENT SHALL PARKING BE PERMITTED ALONG AN                                                                                                                                                                                                                                                                                                                                                                                                                                                                                                                                                                                                                                                                                                                                                                                                                                                                                                                                                                                                                                                                                                                                                                                                                                                                                                                                                                                                                                                                                                                                                                                                                                                                                                                                                                                                                                                                                                                                                                                                                                                                                                                                                                                                                                                                                                                                                                                                                                                    |                                                      | Coto Sport and<br>Recreation Park                                                                                                                                                                                                                                                                                                                                                                                                                                                                                                                                                                                                                                                                                                                                                                                                                                                                                                                                                                                                                                                                                                                                                                                                                                                                                                                                                                                                                                                                                                                                                                                                                                                                                                                                                                                                                                                                                                                                                                                                                                                                                                                                                                                                                            |
| B                                                                                                                                                                                                                                                                                                                                                 | CURB TO CENTER OF POST.<br>CURB TO CENTER OF POST.<br>BURY DEPTH SHALL BE A MINIMUM OF 24<br>INCHES.<br>THE SIGN SHALL BE SECURELY MOUNTED FACING                                                                                                                                                                                                                                                                                                                                                                                                                                                                                                                                                        | THE PROJECT DEVELOPER SHALL ADOPT REASONABLE RULES<br>ALONG THE STREETS, ROADS AND OR DRIVES WITHIN THE PR<br>IN FURTHERANCE THEREOF, THE PROJECT DEVELOPER, THR<br>THE "PARKING" AND "NO PARKING" AREAS WITHIN THE PROPE<br>VEHICLE CODE AND ORANGE COUNTY FIRE AUTHORITY GUIDE                                                                                                                            | OJECT THAT ARE NOT IN CONFLICT WITH APPLICAB<br>OUGH ITS OFFICERS, COMMITTEES AND AGENTS WI<br>RTY IN ACCORDANCE WITH SECTION 22658.2 OF TH<br>ELINES. THE LAW SHALL BE ENFORCED THROUGH S                                                                                                                                                                                                                                                                                                                                                                                                                                                                                                                                                                                                                                                                                                                                                                                                                                                                                                                                                                                                                                                                                                                                                                                                                                                                                                                                                                                                                                                                                                                                                                                                                                                                                                                                                                                                                                                                                                                                                                                                                                                                                                                                                                                                                                                                                                     | LE LAW.<br>LL ESTABLISH<br>E CALIFORNIA<br>UCH RULES | 23333 Aven<br>Trabuco Canyo<br>Conejo Via Pato                                                                                                                                                                                                                                                                                                                                                                                                                                                                                                                                                                                                                                                                                                                                                                                                                                                                                                                                                                                                                                                                                                                                                                                                                                                                                                                                                                                                                                                                                                                                                                                                                                                                                                                                                                                                                                                                                                                                                                                                                                                                                                                                                                                                               |
| E LANE SIGN                                                                                                                                                                                                                                                                                                                                       | <b>I MOUNTING</b><br><b>I MOUNTING</b><br><b>I MOUNTING</b><br><b>I MOUNTING</b><br><b>I MOUNTING</b><br><b>I MOUNTING</b>                                                                                                                                                                                                                                                                                                                                                                                                                                                                                                                                                                               | AND REGULATIONS BY ALL LAWFUL MEANS, INCLUDING, WRIT<br>VIOLATION.<br>THE PROJECT DEVELOPER WILL CONTRACT WITH A CERTIFIED<br>VIOLATE NO PARKING RESTRICTIONS. FIRST TIME VIOLATORS<br>VIOLATIONS, THE VEHICLE SHALL BE SUBJECT TO TOWING. TH<br>INCURRED IN REMEDYING SUCH VIOLATION, INCLUDING WITH                                                                                                       | D PATROL AND TOWING COMPANY TO REMOVE VEH<br>WILL RECEIVE A WRITTEN WARNING AND WITH SUB<br>HE VEHICLE OWNER SHALL BE RESPONSIBLE FOR AI                                                                                                                                                                                                                                                                                                                                                                                                                                                                                                                                                                                                                                                                                                                                                                                                                                                                                                                                                                                                                                                                                                                                                                                                                                                                                                                                                                                                                                                                                                                                                                                                                                                                                                                                                                                                                                                                                                                                                                                                                                                                                                                                                                                                                                                                                                                                                       | ICLES THAT<br>SEQUENT<br>LL COSTS                    | OCFA FIRE MASTER PLAN NOTE<br>INSPECTION REQUIREMENTS:<br>1. OCFA SITE INSPECTIONS ARE REQUIRED FOR THIS PROJECT. PLEA<br>INSPECTIONS AT LEAST 48 HOURS IN ADVANCE. INSPECTIONS CAN<br>THE DAY BEFORE THE SCHEDULED DATE WILL BE SUBJECT TO A RE<br>OCFA INSPECTION SCHEDULING AT (714) 573-6150.                                                                                                                                                                                                                                                                                                                                                                                                                                                                                                                                                                                                                                                                                                                                                                                                                                                                                                                                                                                                                                                                                                                                                                                                                                                                                                                                                                                                                                                                                                                                                                                                                                                                                                                                                                                                                                                                                                                                                            |
|                                                                                                                                                                                                                                                                                                                                                   | CONSTRUCTION NOTES                                                                                                                                                                                                                                                                                                                                                                                                                                                                                                                                                                                                                                                                                       | COMBUSTIBLE CON                                                                                                                                                                                                                                                                                                                                                                                             | NSTRUCTION LETTER                                                                                                                                                                                                                                                                                                                                                                                                                                                                                                                                                                                                                                                                                                                                                                                                                                                                                                                                                                                                                                                                                                                                                                                                                                                                                                                                                                                                                                                                                                                                                                                                                                                                                                                                                                                                                                                                                                                                                                                                                                                                                                                                                                                                                                                                                                                                                                                                                                                                              |                                                      | <ol> <li>A LUMBER DROP INSPECTION SHALL BE PERFORMED PRIOR TO<br/>MATERIALS (OR COMBUSTIBLE FIXTURES AND FINISHES<br/>NON-COMBUSTIBLE CONSTRUCTION). ALL-WEATHER ACCESS<br/>SUPPORTING 94,000 LBS., TOPPED WITH ASPHALT, CONCRETE, OR I<br/>PLACE AND HYDRANTS OPERATIONAL AT TIME OF LUMBER DROP INSI</li> </ol>                                                                                                                                                                                                                                                                                                                                                                                                                                                                                                                                                                                                                                                                                                                                                                                                                                                                                                                                                                                                                                                                                                                                                                                                                                                                                                                                                                                                                                                                                                                                                                                                                                                                                                                                                                                                                                                                                                                                            |
| GUIDEL<br>(2) INSTALI<br>B-09 AN<br>(3) INSTALI<br>SIGN PI<br>(4) INSTALI<br>PLAN FO<br>INSTALI                                                                                                                                                                                                                                                   | L FIRE LANE ENTRANCE SIGN PER OCFA<br>INE B-09 AND DETAIL HEREON.<br>L FIRE LANE 'NO PARKING' SIGN PER OCFA GUIDELINE<br>ID DETAIL HEREON.<br>L FIRE LANE 'NO PARKING ON MOUNTABLE SIDEWALK'<br>ER DETAIL HEREON.<br>L 6" MIN. BUILDING ADDRESSING (SEE ARCHITECTURAL<br>OR FINAL DESIGN AND LOCATIONS)<br>L SUB-KEYED KNOX BOX WITH 3-SETS OF ENTRY                                                                                                                                                                                                                                                                                                                                                     | APRIL 21, 2020<br>ORANGE COUNTY FIRE AUTHORITY<br>1 FIRE AUTHORITY ROAD<br>IRVINE, CA 92502-0125<br>SUBJECT: COMBUSTIBLE CONSTRUCTION LETTER FOR LEGAC<br>23333 AND 23335 AVENIDA LA CAZA, COTO DE CAZA, CA 92679                                                                                                                                                                                           |                                                                                                                                                                                                                                                                                                                                                                                                                                                                                                                                                                                                                                                                                                                                                                                                                                                                                                                                                                                                                                                                                                                                                                                                                                                                                                                                                                                                                                                                                                                                                                                                                                                                                                                                                                                                                                                                                                                                                                                                                                                                                                                                                                                                                                                                                                                                                                                                                                                                                                |                                                      | <ol> <li>FOR PROJECTS WITH FUEL MODIFICATION, A VEGETATION CLE<br/>REQUIRED PRIOR TO A LUMBER DROP INSPECTION. USE THE F<br/>SERVICE REQUEST NUMBER TO SCHEDULE THE VEGETATION CLEARA</li> <li>PHASED INSTALLATION OF FIRE ACCESS ROADS REQUIRES ADDIT<br/>COVERED BY THE FEES PAID AT PLAN SUBMITTAL. CONTACT INSF<br/>ARRANGE FOR ADDITIONAL INSPECTIONS THAT MAY BE NEEDED AND<br/>DUE.</li> <li>AN ORIGINAL APPROVED, SIGNED, WET-STAMPED OCFA FIRE M<br/>AVAILABLE ON-SITE AT TIME OF INSPECTION.</li> <li>ACCESS ROADS AND HYDRANTS SHALL BE MAINTAINED AND</li> </ol>                                                                                                                                                                                                                                                                                                                                                                                                                                                                                                                                                                                                                                                                                                                                                                                                                                                                                                                                                                                                                                                                                                                                                                                                                                                                                                                                                                                                                                                                                                                                                                                                                                                                                 |
| <ul> <li>6 INSTALI</li> <li>7 INSTALI</li> <li>MOUNT</li> <li>8 INSTALI</li> </ul>                                                                                                                                                                                                                                                                | GATE KEYS PER OCFA GUIDELINE B-09.<br>_ KNOX SUB-KEYED KEY SWITCH PER OCFA GUIDELINE B-09.<br>_ ALL WEATHER ALTERNATIVE DRIVABLE SURFACE<br>ABLE SIDEWALK MEETING OCFA WEIGHT REQUIREMENTS.<br>_ ALL WEATHER ROLLED MOUNTABLE CURB.                                                                                                                                                                                                                                                                                                                                                                                                                                                                      | PRIOR TO ANY COMBUSTIBLE CONSTRUCTION MATERIALS BE                                                                                                                                                                                                                                                                                                                                                          | PLANS. ALL FIRE HYDRANTS AND WATER SUPPLY F<br>ROVED PLANS AND SHALL MEET ALL FIRE FLOWS R                                                                                                                                                                                                                                                                                                                                                                                                                                                                                                                                                                                                                                                                                                                                                                                                                                                                                                                                                                                                                                                                                                                                                                                                                                                                                                                                                                                                                                                                                                                                                                                                                                                                                                                                                                                                                                                                                                                                                                                                                                                                                                                                                                                                                                                                                                                                                                                                     | OR<br>EQUIREMENTS,                                   | <ul> <li>OBSTRUCTIONS AT ALL TIMES DURING AND AFTER CONSTRUCTION.<br/>IS NOT PERMITTED SHALL BE CLEARLY IDENTIFIED AT ALL TIMES<br/>LANES AND HYDRANTS MAY RESULT IN CANCELLATION OR SUSPENSI</li> <li>7. TEMPORARY FUEL TANKS OF 60 OR MORE GALLONS SHALL BE REV<br/>PERMITTED BY THE OCFA PRIOR TO USE.</li> <li>8. THE PROJECT ADDRESS SHALL BE CLEARLY POSTED AND VISIBLE<br/>DURING CONSTRUCTION.</li> <li>9. ALL GATES IN CONSTRUCTION FENCING SHALL BE EQUIPPED W</li> </ul>                                                                                                                                                                                                                                                                                                                                                                                                                                                                                                                                                                                                                                                                                                                                                                                                                                                                                                                                                                                                                                                                                                                                                                                                                                                                                                                                                                                                                                                                                                                                                                                                                                                                                                                                                                          |
| <ul> <li>INSTALL HARD SURFACE OR PAINTED HARD SURFACE DELINEATION<br/>FOR EXTENTS OF FIRE DEPARTMENT ACCESS.</li> <li>INSTALL MINIMUM 28' WIDE MANUAL GATE WITH WATER PROOF<br/>SUB-KEYED KNOX PAD LOCK PER DETAIL HEREON.</li> <li>INSTALL FIRE HYDRANT MARKER THAT SHALL BE PLACED 6"<br/>FROM CENTERLINE ON HYDRANT SIDE OF STREET.</li> </ul> |                                                                                                                                                                                                                                                                                                                                                                                                                                                                                                                                                                                                                                                                                                          | NOTE: SEE SHEET F-2 PLAN FOR GROUND LADDERING LOCATIONS Architectural Review: E-04 January 1, 2020                                                                                                                                                                                                                                                                                                          |                                                                                                                                                                                                                                                                                                                                                                                                                                                                                                                                                                                                                                                                                                                                                                                                                                                                                                                                                                                                                                                                                                                                                                                                                                                                                                                                                                                                                                                                                                                                                                                                                                                                                                                                                                                                                                                                                                                                                                                                                                                                                                                                                                                                                                                                                                                                                                                                                                                                                                |                                                      | <ol> <li>ALL GATLS IN CONSTRUCTION TENCING STALL BE EQUIFFED W<br/>BREAKAWAY PADLOCK.</li> <li>BUILDINGS OF FOUR OR MORE STORIES SHALL BE PROVIDED WITH S<br/>BEFORE REACHING 40 FEET IN HEIGHT.<br/>GENERAL REQUIREMENTS:</li> <li>FIRE LANE WIDTHS SHALL BE MEASURED FROM TOP FACE OF THE CL<br/>CURB FOR FIRE LANES WITH STANDARD CURBS AND GUTTERS A<br/>FLOW-LINE FOR FIRE LANES WITH MODIFIED CURB DESIGNS (E.G.,<br/>THE DEVELOPER IS RESPONSIBLE TO VERIFY THAT ALL APPRO'<br/>GRADING DEPARTMENT STREET IMPROVEMENT PLANS OR PR<br/>CONFORM TO THE MINIMUM STREET WIDTH MEASUREMENTS PER TI</li> </ol>                                                                                                                                                                                                                                                                                                                                                                                                                                                                                                                                                                                                                                                                                                                                                                                                                                                                                                                                                                                                                                                                                                                                                                                                                                                                                                                                                                                                                                                                                                                                                                                                                                              |
|                                                                                                                                                                                                                                                                                                                                                   |                                                                                                                                                                                                                                                                                                                                                                                                                                                                                                                                                                                                                                                                                                          |                                                                                                                                                                                                                                                                                                                                                                                                             | HMENT 5<br>k at Rescue Openings                                                                                                                                                                                                                                                                                                                                                                                                                                                                                                                                                                                                                                                                                                                                                                                                                                                                                                                                                                                                                                                                                                                                                                                                                                                                                                                                                                                                                                                                                                                                                                                                                                                                                                                                                                                                                                                                                                                                                                                                                                                                                                                                                                                                                                                                                                                                                                                                                                                                |                                                      | <ul> <li>MASTER PLAN AND STANDARDS IDENTIFIED IN OCFA GUIDELINE B-C<br/>THE FIRE ACCESS ROADS.</li> <li>12. PERMANENT, TEMPORARY, AND PHASED EMERGENCY ACCESS ROADN AND MAINTAINED TO SUPPORT AN IMPOSED LOAD OF 94,000 LBS. AN</li> </ul>                                                                                                                                                                                                                                                                                                                                                                                                                                                                                                                                                                                                                                                                                                                                                                                                                                                                                                                                                                                                                                                                                                                                                                                                                                                                                                                                                                                                                                                                                                                                                                                                                                                                                                                                                                                                                                                                                                                                                                                                                   |
|                                                                                                                                                                                                                                                                                                                                                   | <ul> <li>SECOND LEVEL ABOVE FINISHED GRADE OUTSIDE OF<br/>BEDROOM WINDOW LOCATION.</li> <li>INDICATES GROUND LADDERING LOCATIONS TO<br/>THIRD LEVEL ABOVE FINISHED GRADE OUTSIDE<br/>OF BEDROOM WINDOW LOCATION.</li> <li>INDICATES FIRE DEPARTMENT APPARTUS PATH<br/>OF TRAVEL AND OCFA REQUIRED TURNING RADII:<br/>20' WIDE PATH, 20'R INSIDE AND 40'R OUTSIDE<br/>13'-6" VERTICAL CLEARANCE</li> <li>INDICATES 4-HOUR WALL PER FUEL MODIFICATION<br/>PLAN AM&amp;M SR287971. 4-HOUR WALL EXTENDS<br/>APPROXIMATELY 9' FROM THE WESTERN FACE OF<br/>THE STRUCTURE AND APPROXIMATELY 4' FROM THE<br/>EASTERN FACE OF THE STRUCTURE TO PROVIDE<br/>RADIANT HEAT PROTECTION TO ALL PORTIONS OF</li> </ul> | Sill Hoight Distance Sill Hoight                                                                                                                                                                                                                                                                                                                                                                            | $\begin{array}{c} & & \\ & & \\ & & \\ & & \\ & & \\ & & \\ & & \\ & & \\ & & \\ & & \\ & & \\ & & \\ & & \\ & & \\ & & \\ & & \\ & & \\ & & \\ & & \\ & & \\ & & \\ & & \\ & & \\ & & \\ & & \\ & & \\ & & \\ & & \\ & & \\ & & \\ & & \\ & & \\ & & \\ & & \\ & & \\ & & \\ & & \\ & & \\ & & \\ & & \\ & & \\ & & \\ & & \\ & & \\ & & \\ & & \\ & & \\ & & \\ & & \\ & & \\ & & \\ & & \\ & & \\ & & \\ & & \\ & & \\ & & \\ & & \\ & & \\ & & \\ & & \\ & & \\ & & \\ & & \\ & & \\ & & \\ & & \\ & & \\ & & \\ & & \\ & & \\ & & \\ & & \\ & & \\ & & \\ & & \\ & & \\ & & \\ & & \\ & & \\ & & \\ & & \\ & & \\ & & \\ & & \\ & & \\ & & \\ & & \\ & & \\ & & \\ & & \\ & & \\ & & \\ & & \\ & & \\ & & \\ & & \\ & & \\ & & \\ & & \\ & & \\ & & \\ & & \\ & & \\ & & \\ & & \\ & & \\ & & \\ & & \\ & & \\ & & \\ & & \\ & & \\ & & \\ & & \\ & & \\ & & \\ & & \\ & & \\ & & \\ & & \\ & & \\ & & \\ & & \\ & & \\ & & \\ & & \\ & & \\ & & \\ & & \\ & & \\ & & \\ & & \\ & & \\ & & \\ & & \\ & & \\ & & \\ & & \\ & & \\ & & \\ & & \\ & & \\ & & \\ & & \\ & & \\ & & \\ & & \\ & & \\ & & \\ & & \\ & & \\ & & \\ & & \\ & & \\ & & \\ & & \\ & & \\ & & \\ & & \\ & & \\ & & \\ & & \\ & & \\ & & \\ & & \\ & & \\ & & \\ & & \\ & & \\ & & \\ & & \\ & & \\ & & \\ & & \\ & & \\ & & \\ & & \\ & & \\ & & \\ & & \\ & & \\ & & \\ & & \\ & & \\ & & \\ & & \\ & & \\ & & \\ & & \\ & & \\ & & \\ & & \\ & & \\ & & \\ & & \\ & & \\ & & \\ & & \\ & & \\ & & \\ & & \\ & & \\ & & \\ & & \\ & & \\ & & \\ & & \\ & & \\ & & \\ & & \\ & & \\ & & \\ & & \\ & & \\ & & \\ & & \\ & & \\ & & \\ & & \\ & & \\ & & \\ & & \\ & & \\ & & \\ & & \\ & & \\ & & \\ & & \\ & & \\ & & \\ & & \\ & & \\ & & \\ & & \\ & & \\ & & \\ & & \\ & & \\ & & \\ & & \\ & & \\ & & \\ & & \\ & & \\ & & \\ & & \\ & & \\ & & \\ & & \\ & & \\ & & \\ & & \\ & & \\ & & \\ & & \\ & & \\ & & \\ & & \\ & & \\ & & \\ & & \\ & & \\ & & \\ & & \\ & & \\ & & \\ & & \\ & & \\ & & \\ & & \\ & & \\ & & \\ & & \\ & & \\ & & \\ & & \\ & & \\ & & \\ & & \\ & & \\ & & \\ & & \\ & & \\ & & \\ & & \\ & & \\ & & \\ & & \\ & & \\ & & \\ & & \\ & & \\ & & \\ & & \\ & & \\ & & \\ & & \\ & & \\ & & \\ & & \\ & & \\ & & \\ & & \\ & & \\ & & \\ & & \\ & & \\ & & \\ & & \\ & & \\ & & \\ & & \\ & & \\ & & \\ & & \\ & & \\ & & \\ & & \\ & & \\ & & \\ & & \\ & & \\ & & \\ & & \\ & & \\ & & \\ & & \\ & & \\ & & \\ & & \\ & & \\ & & \\ & & \\ & & \\ & & \\ & & \\ & & \\ & & \\ & & \\$ | vidth of pad is<br>to a point 3'                     | <ul> <li>ALL-WEATHER DRIVING CAPABILITIES.</li> <li>13. FIRE LANE SIGNS AND RED CURBS SHALL MET THE SPECIFIC/<br/>GUIDELINE B-09 AND SHALL BE INSTALLED AS DESCRIBED THEREIN<br/>MARKINGS MAY BE REQUIRED AT THE TIME OF INSPECTION<br/>CONDITIONS.</li> <li>14. ALL FIRE HYDRANTS SHALL HAVE A "BLUE REFLECTIVE PAVEMENT M<br/>LOCATION PER THE OCFA STANDARD. ON PRIVATE PROPERTY<br/>MAINTAINED IN GOD CONDITION BY THE PROPERTY OWNER.</li> <li>15. ADDRESS NUMBERS SHALL BE LOCATED AND BE OF A COLOR AND S<br/>VISIBLE AND LEGIBLE FROM THE ROADWAY FROM WHICH THE BU<br/>ACCORDANCE WITH OCFA GUIDELINE B-09. WAYFINDING SIGNS, V<br/>LOCAL AHJ, SHALL COMPLY WITH THE STANDARDS OF THAT AGE<br/>SIGNS ARE ALSO REQUIRED BY THE OCFA, THEY MAY BE DE<br/>REQUIREMENTS PROVIDED THAT SUCH STANDARDS FACILITATE LO<br/>SUITES, AND DWELLING UNITS BY EMERGENCY PERSONNEL.</li> <li>16. ACCESS GATES SHALL BE APPROVED PRIOR TO INSTALLATION AND 3<br/>WITH CHAPTERS OF THE CFC AND OCFA GUIDELINES.</li> <li>17. APPROVED ACCESS WALKWAYS SHALL BE PROVIDED TO ALL REQU<br/>RESCUE WINDOWS.</li> <li>18. VEGETATION SHALL BE SELECTED AND MAINTAINED IN SUCH A MANN<br/>IMMEDIATE ACCESS TO ALL HYDRANTS, VALVES, FIRE DEPARTMENT G<br/>STATIONS, EXTINGUISHERS, SPRINKLER RISERS, ALARM CONTROL P/<br/>WINDOWS, AND OTHER DEVICES OR AREAS USED FOR FIREFIGHTING<br/>OR BUILDING FEATURES SHALL NOT OBSTRUCT ADDRESS NUMBERS<br/>FUNCTIONING OF LAXEM BELLS, HORNS, OR STROBES.</li> <li>19. DUMPSTERS AND TRASH CONTAINERS LARGER THAN 1.5 CUBIC YARD<br/>IN BUILDINGS OR PLACED WITHIN 5 FEET OF COMBUSTIBLE WALLS, O<br/>COMBUSTIBLE ROOF EAVE LINES UNLESS PROTECTED BY AN APPRO'<br/>20. ANY FUTURE MODIFICATION TO THE APPROVED FIRE MASTER PLAN C<br/>INCLUDING BUT NOT LIMITED TO ROAD WIDTH, GRADE, SPEED HUMPS<br/>OR OTHER OBSTRUCTIONS, SHALL REQUIRE REVIEW, INSPECTION, AI<br/>OCFA.</li> <li>21. AN UNDERGROUND PIPING PLAN IS REQUIRED FOR THE INSTALLATIO<br/>SPRINKLER SYSTEM OR FOR A PRIVATE FIRE HYDRANT SYSTE<br/>SUBJECT TO ADDITIONAL REQUIREMENTS NOT STATED HEREIN UPON<br/>ACTUAL SITE AND RELATED PORTIONS OF THE 2019 CFC AND CBC.<br/>SUBJECT TO ADDITIONAL REQUIRED TO BE SUBMITTED TO THE<br/>APPROVAL FOR P</li></ul> |
|                                                                                                                                                                                                                                                                                                                                                   | THE BUILDING WITHIN 100' FROM UNMANAGED<br>VEGETATION<br>INDICATES FACE OF THE STRUCTURE WITH<br>ADDITIONAL CONSTRUCTION FEATURES INCLUDING:<br>DUAL PANE TEMPERED WINDOWS AND NO PASSIVE<br>VENTILATION INTO ATTIC SPACES PER FUEL<br>MODIFICATION PLAN AM&M SR287971                                                                                                                                                                                                                                                                                                                                                                                                                                   | 4 EVA GATE DETAIL AND NOT                                                                                                                                                                                                                                                                                                                                                                                   |                                                                                                                                                                                                                                                                                                                                                                                                                                                                                                                                                                                                                                                                                                                                                                                                                                                                                                                                                                                                                                                                                                                                                                                                                                                                                                                                                                                                                                                                                                                                                                                                                                                                                                                                                                                                                                                                                                                                                                                                                                                                                                                                                                                                                                                                                                                                                                                                                                                                                                | -09                                                  | <ol> <li>STRUCTURES LOCATED IN A FIRE HAZARD SEVERITY ZONE OR WILL<br/>AREA ARE SUBJECT TO THE CONSTRUCTION REQUIREMENTS PRESC<br/>THE 2019 CBC AND/OR SECTION 337 OF THE 2019 CRC. CONSTRUCT<br/>ARE REVIEWED AND INSPECTED BY THE BUILDING DEPARTMENT.</li> <li>ONE OR MORE STRUCTURES SHOWN ON THIS PLAN ARE LOCATE<br/>MODIFICATION AREA. CHANGES TO THE FUEL MODIFICATION ZO<br/>STRUCTURES, OR ADDITION/ALTERATION TO EXISTING STRUCTURES<br/>APPROVAL BY THE OCFA.</li> <li>PROJECTS LOCATED IN STATE RESPONSIBILITY AREAS AND IN LOC.</li> </ol>                                                                                                                                                                                                                                                                                                                                                                                                                                                                                                                                                                                                                                                                                                                                                                                                                                                                                                                                                                                                                                                                                                                                                                                                                                                                                                                                                                                                                                                                                                                                                                                                                                                                                                     |
|                                                                                                                                                                                                                                                                                                                                                   | <ul> <li>INDICATES PROPOSED STRUCTURES - SHALL<br/>COMPLY WITH ALL PORTIONS OF THE 2019<br/>CALIFORNIA BUILDING CODE CHAPTER 7A</li> <li>2-HOUR RATED PATIO COVER AREA OVER<br/>FIRE-FIGHTER PATH OF TRAVEL</li> </ul>                                                                                                                                                                                                                                                                                                                                                                                                                                                                                   |                                                                                                                                                                                                                                                                                                                                                                                                             | FIRE LANE<br>NO PARKING<br>WINTERSON<br>2<br>2<br>2<br>2<br>2<br>2<br>2<br>2<br>2<br>2<br>2<br>2<br>2<br>2<br>2<br>2<br>2<br>2<br>2                                                                                                                                                                                                                                                                                                                                                                                                                                                                                                                                                                                                                                                                                                                                                                                                                                                                                                                                                                                                                                                                                                                                                                                                                                                                                                                                                                                                                                                                                                                                                                                                                                                                                                                                                                                                                                                                                                                                                                                                                                                                                                                                                                                                                                                                                                                                                            |                                                      | VHFHSZ SHALL ALSO COMPLY WITH ALL APPLICABLE REQUIREMENT<br>CH. 7, SUBCH. 2 "SRA FIRE SAFE REGULATIONS" AND GUIDELINE B-09/<br>29. STRUCTURES MEETING THE CRITERIA IN CFC 510.1 SHALL BE PROVID<br>RESPONDER RADIO SYSTEM. REFER TO CFC 510.2 THROUGI<br>GUIDELINES PUBLISHED BY OC SHERIFF'S COMMUNICATION AND TE<br>TECHNICAL AND SUBMITTAL INFORMATION.<br>SHEET INDEX                                                                                                                                                                                                                                                                                                                                                                                                                                                                                                                                                                                                                                                                                                                                                                                                                                                                                                                                                                                                                                                                                                                                                                                                                                                                                                                                                                                                                                                                                                                                                                                                                                                                                                                                                                                                                                                                                    |
|                                                                                                                                                                                                                                                                                                                                                   | <ul> <li>INDICATES STAIR LOCATIONS</li> <li>INDICATES ELEVATOR LOCATIONS</li> <li>PROPOSED ALL-WEATHER PAVED ROADWAY<br/>DESIGNED TO SUPPORT THE IMPOSED LOAD OF A<br/>94,000-POUND FIRE APPARATUS WEIGHT<br/>DISTRIBUTED PER 2020 OCFA GUIDELINE B-09</li> <li>EXISTING DRIVE - NOT A PART OF THIS REVIEW</li> </ul>                                                                                                                                                                                                                                                                                                                                                                                    |                                                                                                                                                                                                                                                                                                                                                                                                             | TED TO BE PLACED ACROSS FIRE ACCESS ROADWAYS<br>EQUENT BASIS OR THOSE THAT ARE LOCATED SUCH TH<br>VEHICLES, VEGETATION, FURNITURE, OR OTHER OBST<br>EGRESS POINTS, GATES ACCESSED FROM PLAZAS OR<br>GE STEEL OR EQUIVALENT SHALL BE ATTACHED ON EA                                                                                                                                                                                                                                                                                                                                                                                                                                                                                                                                                                                                                                                                                                                                                                                                                                                                                                                                                                                                                                                                                                                                                                                                                                                                                                                                                                                                                                                                                                                                                                                                                                                                                                                                                                                                                                                                                                                                                                                                                                                                                                                                                                                                                                             | HAT THEY<br>RUCTIONS<br>FURF BLOCK<br>ACH FACE OF    | SHEETDESCRIPTIONF-1FIRE MASTER PLAN LAYOUTF-2BUILDING SECTIONSF-3BUILDING ELEVATIONSF-4BUILDING ELEVATIONSF-5FIRE DEPARTMENT INGRESS AND EG                                                                                                                                                                                                                                                                                                                                                                                                                                                                                                                                                                                                                                                                                                                                                                                                                                                                                                                                                                                                                                                                                                                                                                                                                                                                                                                                                                                                                                                                                                                                                                                                                                                                                                                                                                                                                                                                                                                                                                                                                                                                                                                  |
|                                                                                                                                                                                                                                                                                                                                                   | INDICATED PROPOSED PAVED DRIVE THAT IS<br>NOT A PART OF FIRE ACCESS                                                                                                                                                                                                                                                                                                                                                                                                                                                                                                                                                                                                                                      | <ol> <li>MANUALLY OPERATED GATES AND BARRIERS SHALL HAVE<br/>WEATHER-RESISTANT KNOX KEY BOXES. THE KEY BOX SH<br/>SURFACE AT THE RIGHT SIDE OF THE ACCESS GATE IN A C<br/>ACCESSIBLE. THE KEY BOX MUST BE CLEARLY LABELED "F</li> <li>WHERE THE GATE WILL BE USED FOR PURPOSES OTHER T<br/>CONTAINING A KEY TO OPERATE AN OWNER-SUPPLIED PAI<br/>EMERGENCY PERSONNEL FROM BOTH SIDES (SUCH AS FO</li> </ol> | HALL BE PLACED FOUR TO FIVE FEET ABOVE THE ROAD<br>CONSPICUOUS LOCATION THAT IS READILY VISIBLE AND<br>THE DEPT." CFC 506<br>THAN EMERGENCY VEHICLE ACCESS, INSTALLATION OF<br>DLOCK IS RECOMMENDED. IF THE GATE CAN BE REAC<br>OR A SECONDARY EMERGENCY ACCESS ROADWAY SEF                                                                                                                                                                                                                                                                                                                                                                                                                                                                                                                                                                                                                                                                                                                                                                                                                                                                                                                                                                                                                                                                                                                                                                                                                                                                                                                                                                                                                                                                                                                                                                                                                                                                                                                                                                                                                                                                                                                                                                                                                                                                                                                                                                                                                    | )<br>F A KNOX BOX<br>HED BY<br>RVING A               | OCFA APPROVAL STAM                                                                                                                                                                                                                                                                                                                                                                                                                                                                                                                                                                                                                                                                                                                                                                                                                                                                                                                                                                                                                                                                                                                                                                                                                                                                                                                                                                                                                                                                                                                                                                                                                                                                                                                                                                                                                                                                                                                                                                                                                                                                                                                                                                                                                                           |
|                                                                                                                                                                                                                                                                                                                                                   | OCFA APPROVED ALTERNATIVE SURFACE MEETING<br>OCFA WEIGHT REQUIREMENTS WITH A 4" ROLLED<br>OR MOUNTABLE CURB.<br>INDICATES RED STRIPING WITH PAINTED "NO<br>PARKING" STENCILING MINIMUM 6" WHITE LETTERING                                                                                                                                                                                                                                                                                                                                                                                                                                                                                                | RESIDENTIAL TRACT), THE LOCK SHALL ALSO BE CAPABLE<br>PROVIDED AS NECESSARY TO ENSURE THAT THE LOCK CA<br>AVAILABLE TO EMERGENCY PERSONNEL.<br><b>BUILDING INFOR</b>                                                                                                                                                                                                                                        |                                                                                                                                                                                                                                                                                                                                                                                                                                                                                                                                                                                                                                                                                                                                                                                                                                                                                                                                                                                                                                                                                                                                                                                                                                                                                                                                                                                                                                                                                                                                                                                                                                                                                                                                                                                                                                                                                                                                                                                                                                                                                                                                                                                                                                                                                                                                                                                                                                                                                                |                                                      |                                                                                                                                                                                                                                                                                                                                                                                                                                                                                                                                                                                                                                                                                                                                                                                                                                                                                                                                                                                                                                                                                                                                                                                                                                                                                                                                                                                                                                                                                                                                                                                                                                                                                                                                                                                                                                                                                                                                                                                                                                                                                                                                                                                                                                                              |
|                                                                                                                                                                                                                                                                                                                                                   | <ul> <li>INDICATES ROLLED OR OTHER MOUNTABLE CURB<br/>DESIGN ALONG MOUNTABLE SIDEWALK OR<br/>APPROVED ALTERNATIVE SURFACE<br/>INDICATES DELINEATION FOR TERMINATION OF<br/>MOUNTABLE SIDEWALK OR APPROVED ALTERNATIVE<br/>SURFACE</li> </ul>                                                                                                                                                                                                                                                                                                                                                                                                                                                             | BUILDING HEIGH<br>DESCRIPTION<br>SENIOR LIVING FACILITY 23' HIGHEST O<br>RESIDENTIAL LEVELS 1 & 2 FLOOR LEVEL AB                                                                                                                                                                                                                                                                                            | IT CONSTRUCTION AUTOMATIC FIRE<br>TYPE SPRINKLERS                                                                                                                                                                                                                                                                                                                                                                                                                                                                                                                                                                                                                                                                                                                                                                                                                                                                                                                                                                                                                                                                                                                                                                                                                                                                                                                                                                                                                                                                                                                                                                                                                                                                                                                                                                                                                                                                                                                                                                                                                                                                                                                                                                                                                                                                                                                                                                                                                                              | SQUARE<br>FOOTAGE<br>103,911                         |                                                                                                                                                                                                                                                                                                                                                                                                                                                                                                                                                                                                                                                                                                                                                                                                                                                                                                                                                                                                                                                                                                                                                                                                                                                                                                                                                                                                                                                                                                                                                                                                                                                                                                                                                                                                                                                                                                                                                                                                                                                                                                                                                                                                                                                              |
| <u> </u>                                                                                                                                                                                                                                                                                                                                          | INDICATES BUILDING SECTION LOCATION.<br>REFER TO SHEET F-2.                                                                                                                                                                                                                                                                                                                                                                                                                                                                                                                                                                                                                                              | PARKING GARAGE LEVEL PODIUM LEVE<br>RESIDENTIAL                                                                                                                                                                                                                                                                                                                                                             |                                                                                                                                                                                                                                                                                                                                                                                                                                                                                                                                                                                                                                                                                                                                                                                                                                                                                                                                                                                                                                                                                                                                                                                                                                                                                                                                                                                                                                                                                                                                                                                                                                                                                                                                                                                                                                                                                                                                                                                                                                                                                                                                                                                                                                                                                                                                                                                                                                                                                                | 51,486                                               |                                                                                                                                                                                                                                                                                                                                                                                                                                                                                                                                                                                                                                                                                                                                                                                                                                                                                                                                                                                                                                                                                                                                                                                                                                                                                                                                                                                                                                                                                                                                                                                                                                                                                                                                                                                                                                                                                                                                                                                                                                                                                                                                                                                                                                                              |
| 1                                                                                                                                                                                                                                                                                                                                                 | INDICATES BUILDING ELEVATION LOCATION.<br>REFER TO SHEET F-3 AND F-4.                                                                                                                                                                                                                                                                                                                                                                                                                                                                                                                                                                                                                                    |                                                                                                                                                                                                                                                                                                                                                                                                             | INE B-09 REQUIREMENTS<br>THE BUILDING OF 103,911 SF WITH <sup>-</sup><br>BY THE PROPOSED WATER SYSTEM<br>' MAXIMUM BETWEEN HYDRANTS.                                                                                                                                                                                                                                                                                                                                                                                                                                                                                                                                                                                                                                                                                                                                                                                                                                                                                                                                                                                                                                                                                                                                                                                                                                                                                                                                                                                                                                                                                                                                                                                                                                                                                                                                                                                                                                                                                                                                                                                                                                                                                                                                                                                                                                                                                                                                                           |                                                      |                                                                                                                                                                                                                                                                                                                                                                                                                                                                                                                                                                                                                                                                                                                                                                                                                                                                                                                                                                                                                                                                                                                                                                                                                                                                                                                                                                                                                                                                                                                                                                                                                                                                                                                                                                                                                                                                                                                                                                                                                                                                                                                                                                                                                                                              |
| RS                                                                                                                                                                                                                                                                                                                                                | ARCHITECTURE/PLANNING:<br>IRWIN PARTNERS<br>A R C H I T E C T S<br>245 FISCHER AVENUE, SUITE B-2<br>COSTA MESA, CA 92626                                                                                                                                                                                                                                                                                                                                                                                                                                                                                                                                                                                 | PREPARED BY:                                                                                                                                                                                                                                                                                                                                                                                                | PREPARED FOR:                                                                                                                                                                                                                                                                                                                                                                                                                                                                                                                                                                                                                                                                                                                                                                                                                                                                                                                                                                                                                                                                                                                                                                                                                                                                                                                                                                                                                                                                                                                                                                                                                                                                                                                                                                                                                                                                                                                                                                                                                                                                                                                                                                                                                                                                                                                                                                                                                                                                                  |                                                      | TITLE: FIRE MASTER PLAN<br>LEGACY AT COTO<br>FIRE MASTER PLAN LAYOUT<br>23333 & 23335 AVENIDA LA CAZA<br>COTO DE CAZA, CA 92679                                                                                                                                                                                                                                                                                                                                                                                                                                                                                                                                                                                                                                                                                                                                                                                                                                                                                                                                                                                                                                                                                                                                                                                                                                                                                                                                                                                                                                                                                                                                                                                                                                                                                                                                                                                                                                                                                                                                                                                                                                                                                                                              |
|                                                                                                                                                                                                                                                                                                                                                   | P: 714.557.2448                                                                                                                                                                                                                                                                                                                                                                                                                                                                                                                                                                                                                                                                                          | 302 N. EL CAMINO REAL, SUITE 202 SAN<br>CLEMENTE, CA 92672<br>(949) 240-5911<br>be restricted to the original site for which they were prepared and publicatio                                                                                                                                                                                                                                              | 1209 SANTIAGO DRIVE<br>NEWPORT BEACH, CA 92660<br>P: 310.570.8398<br>n thereof is expressly limited to such use. Reproduction, publ                                                                                                                                                                                                                                                                                                                                                                                                                                                                                                                                                                                                                                                                                                                                                                                                                                                                                                                                                                                                                                                                                                                                                                                                                                                                                                                                                                                                                                                                                                                                                                                                                                                                                                                                                                                                                                                                                                                                                                                                                                                                                                                                                                                                                                                                                                                                                            | ication, or re-use by                                | OCFA SR 287972<br>ORANGE COUNTY FIRE AUTHORITY<br>y any method, in whole or in part without the express consent of FIRESAFE PLANN                                                                                                                                                                                                                                                                                                                                                                                                                                                                                                                                                                                                                                                                                                                                                                                                                                                                                                                                                                                                                                                                                                                                                                                                                                                                                                                                                                                                                                                                                                                                                                                                                                                                                                                                                                                                                                                                                                                                                                                                                                                                                                                            |