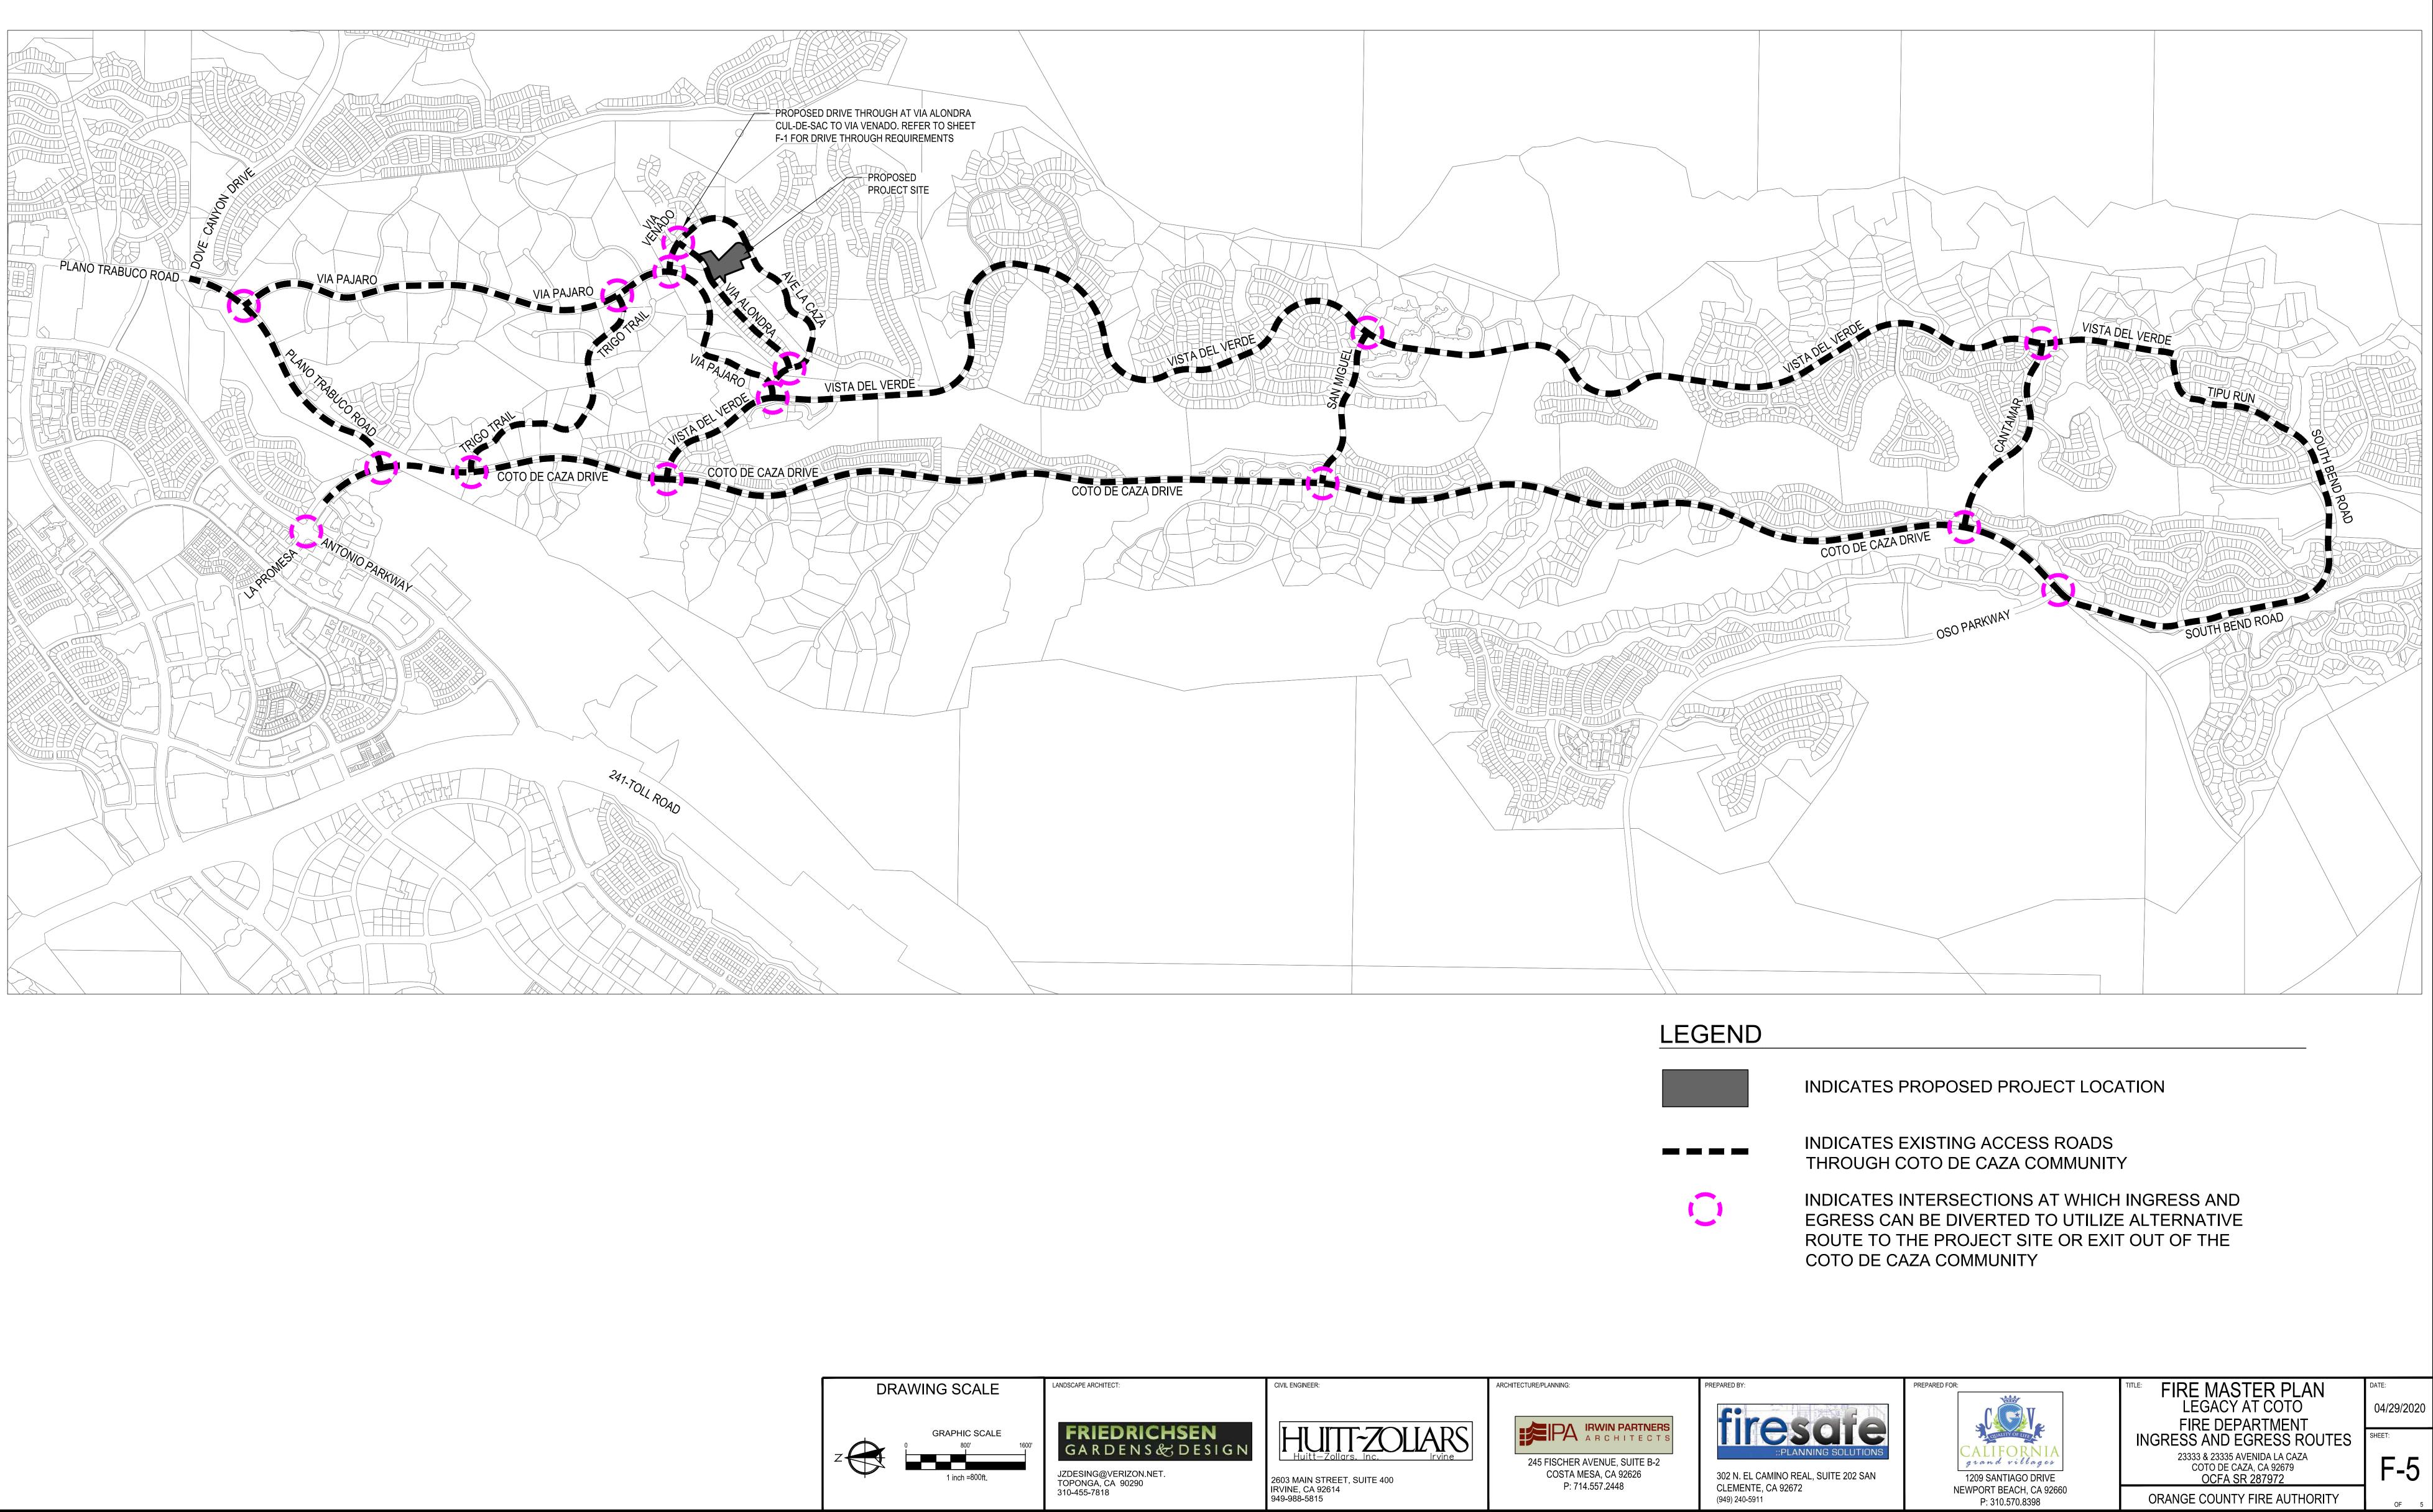

| ILS                                                                                                                                                                                                                                                                                                                                               | NOT TO SCALE                                                                                                                                                                                                                                                                                                                                                                                                                                                                                                                                                                                                                                                                                             | PARKING ENFO                                                                                                                                                                                                                                                                                                                                                                                                | RCEMENT LETTER                                                                                                                                                                                                                                                                                                                                                                                                                                                                                                                                                                                                                                                                                                                                                                                                                                                                                                                                                                                                                                                                                                                                                                                                                                                                                                                                                                                                                                                                                                                                                                                                                                                                                                                                                                                                                                                                                                                                                                                                                                                                                                                                                                                                                                                                                                                                                                                                                                                                                 |                                                      | VICINITY MAP                                                                                                                                                                                                                                                                                                                                                                                                                                                                                                                                                                                                                                                                                                                                                                                                                                                                                                                                                                                                                                                                                                                                                                                                                                                                                                                                                                                                                                                                                                                                                                                                                                                                                                                                                                                                                                                                                                                                                                                                                                                                                                                                                                                                                                                 |
|---------------------------------------------------------------------------------------------------------------------------------------------------------------------------------------------------------------------------------------------------------------------------------------------------------------------------------------------------|----------------------------------------------------------------------------------------------------------------------------------------------------------------------------------------------------------------------------------------------------------------------------------------------------------------------------------------------------------------------------------------------------------------------------------------------------------------------------------------------------------------------------------------------------------------------------------------------------------------------------------------------------------------------------------------------------------|-------------------------------------------------------------------------------------------------------------------------------------------------------------------------------------------------------------------------------------------------------------------------------------------------------------------------------------------------------------------------------------------------------------|------------------------------------------------------------------------------------------------------------------------------------------------------------------------------------------------------------------------------------------------------------------------------------------------------------------------------------------------------------------------------------------------------------------------------------------------------------------------------------------------------------------------------------------------------------------------------------------------------------------------------------------------------------------------------------------------------------------------------------------------------------------------------------------------------------------------------------------------------------------------------------------------------------------------------------------------------------------------------------------------------------------------------------------------------------------------------------------------------------------------------------------------------------------------------------------------------------------------------------------------------------------------------------------------------------------------------------------------------------------------------------------------------------------------------------------------------------------------------------------------------------------------------------------------------------------------------------------------------------------------------------------------------------------------------------------------------------------------------------------------------------------------------------------------------------------------------------------------------------------------------------------------------------------------------------------------------------------------------------------------------------------------------------------------------------------------------------------------------------------------------------------------------------------------------------------------------------------------------------------------------------------------------------------------------------------------------------------------------------------------------------------------------------------------------------------------------------------------------------------------|------------------------------------------------------|--------------------------------------------------------------------------------------------------------------------------------------------------------------------------------------------------------------------------------------------------------------------------------------------------------------------------------------------------------------------------------------------------------------------------------------------------------------------------------------------------------------------------------------------------------------------------------------------------------------------------------------------------------------------------------------------------------------------------------------------------------------------------------------------------------------------------------------------------------------------------------------------------------------------------------------------------------------------------------------------------------------------------------------------------------------------------------------------------------------------------------------------------------------------------------------------------------------------------------------------------------------------------------------------------------------------------------------------------------------------------------------------------------------------------------------------------------------------------------------------------------------------------------------------------------------------------------------------------------------------------------------------------------------------------------------------------------------------------------------------------------------------------------------------------------------------------------------------------------------------------------------------------------------------------------------------------------------------------------------------------------------------------------------------------------------------------------------------------------------------------------------------------------------------------------------------------------------------------------------------------------------|
|                                                                                                                                                                                                                                                                                                                                                   |                                                                                                                                                                                                                                                                                                                                                                                                                                                                                                                                                                                                                                                                                                          | APRIL 21, 2020<br>ORANGE COUNTY FIRE AUTHORITY<br>1 FIRE AUTHORITY ROAD<br>IRVINE, CA 92502-0125<br>RE: PARKING ENFORCEMENT PLAN FOR LEGACY AT COTO : O<br>23333 AND 23335 AVENIDA LA CAZA, COTO DE CAZA, CA 92679                                                                                                                                                                                          | CFA SR287972                                                                                                                                                                                                                                                                                                                                                                                                                                                                                                                                                                                                                                                                                                                                                                                                                                                                                                                                                                                                                                                                                                                                                                                                                                                                                                                                                                                                                                                                                                                                                                                                                                                                                                                                                                                                                                                                                                                                                                                                                                                                                                                                                                                                                                                                                                                                                                                                                                                                                   |                                                      | 24<br>The first of the first of t                                                                                                                             |
|                                                                                                                                                                                                                                                                                                                                                   | <ul> <li>HEIGHT OF SIGN IN SIDEWALK OR PEDESTRIAN<br/>AREA SHALL BE 7"-0", AND 5"-0" IN ALL OTHER<br/>AREAS.</li> <li>B DEPTH OF SIGN SHALL BE 18 INCHES FROM<br/>STANDARD CURB AND 24 INCHES WITH ROLLED</li> </ul>                                                                                                                                                                                                                                                                                                                                                                                                                                                                                     | THE FIRE LANE PARKING ENFORCEMENT PLAN FOR THE ABOV<br>ALL FIRE LANES WITHIN SITE SHALL BE MAINTAINED AND IN NO<br>A STREET OR DRIVE THAT REQUIRED FIRE LANES OR ANY ARE<br>THROUGH PURPOSES.                                                                                                                                                                                                               | O EVENT SHALL PARKING BE PERMITTED ALONG AN                                                                                                                                                                                                                                                                                                                                                                                                                                                                                                                                                                                                                                                                                                                                                                                                                                                                                                                                                                                                                                                                                                                                                                                                                                                                                                                                                                                                                                                                                                                                                                                                                                                                                                                                                                                                                                                                                                                                                                                                                                                                                                                                                                                                                                                                                                                                                                                                                                                    |                                                      | Coto Sport and<br>Recreation Park                                                                                                                                                                                                                                                                                                                                                                                                                                                                                                                                                                                                                                                                                                                                                                                                                                                                                                                                                                                                                                                                                                                                                                                                                                                                                                                                                                                                                                                                                                                                                                                                                                                                                                                                                                                                                                                                                                                                                                                                                                                                                                                                                                                                                            |
| B                                                                                                                                                                                                                                                                                                                                                 | CURB TO CENTER OF POST.<br>CURB TO CENTER OF POST.<br>BURY DEPTH SHALL BE A MINIMUM OF 24<br>INCHES.<br>THE SIGN SHALL BE SECURELY MOUNTED FACING                                                                                                                                                                                                                                                                                                                                                                                                                                                                                                                                                        | THE PROJECT DEVELOPER SHALL ADOPT REASONABLE RULES<br>ALONG THE STREETS, ROADS AND OR DRIVES WITHIN THE PR<br>IN FURTHERANCE THEREOF, THE PROJECT DEVELOPER, THR<br>THE "PARKING" AND "NO PARKING" AREAS WITHIN THE PROPE<br>VEHICLE CODE AND ORANGE COUNTY FIRE AUTHORITY GUIDE                                                                                                                            | OJECT THAT ARE NOT IN CONFLICT WITH APPLICAB<br>OUGH ITS OFFICERS, COMMITTEES AND AGENTS WI<br>RTY IN ACCORDANCE WITH SECTION 22658.2 OF TH<br>ELINES. THE LAW SHALL BE ENFORCED THROUGH S                                                                                                                                                                                                                                                                                                                                                                                                                                                                                                                                                                                                                                                                                                                                                                                                                                                                                                                                                                                                                                                                                                                                                                                                                                                                                                                                                                                                                                                                                                                                                                                                                                                                                                                                                                                                                                                                                                                                                                                                                                                                                                                                                                                                                                                                                                     | LE LAW.<br>LL ESTABLISH<br>E CALIFORNIA<br>UCH RULES | 23333 Aven<br>Trabuco Canyo<br>Conejo Via Pato                                                                                                                                                                                                                                                                                                                                                                                                                                                                                                                                                                                                                                                                                                                                                                                                                                                                                                                                                                                                                                                                                                                                                                                                                                                                                                                                                                                                                                                                                                                                                                                                                                                                                                                                                                                                                                                                                                                                                                                                                                                                                                                                                                                                               |
| E LANE SIGN                                                                                                                                                                                                                                                                                                                                       | <b>I MOUNTING</b><br><b>I MOUNTING</b><br><b>I MOUNTING</b><br><b>I MOUNTING</b><br><b>I MOUNTING</b><br><b>I MOUNTING</b>                                                                                                                                                                                                                                                                                                                                                                                                                                                                                                                                                                               | AND REGULATIONS BY ALL LAWFUL MEANS, INCLUDING, WRIT<br>VIOLATION.<br>THE PROJECT DEVELOPER WILL CONTRACT WITH A CERTIFIED<br>VIOLATE NO PARKING RESTRICTIONS. FIRST TIME VIOLATORS<br>VIOLATIONS, THE VEHICLE SHALL BE SUBJECT TO TOWING. TH<br>INCURRED IN REMEDYING SUCH VIOLATION, INCLUDING WITH                                                                                                       | D PATROL AND TOWING COMPANY TO REMOVE VEH<br>WILL RECEIVE A WRITTEN WARNING AND WITH SUB<br>HE VEHICLE OWNER SHALL BE RESPONSIBLE FOR AI                                                                                                                                                                                                                                                                                                                                                                                                                                                                                                                                                                                                                                                                                                                                                                                                                                                                                                                                                                                                                                                                                                                                                                                                                                                                                                                                                                                                                                                                                                                                                                                                                                                                                                                                                                                                                                                                                                                                                                                                                                                                                                                                                                                                                                                                                                                                                       | ICLES THAT<br>SEQUENT<br>LL COSTS                    | OCFA FIRE MASTER PLAN NOTE<br>INSPECTION REQUIREMENTS:<br>1. OCFA SITE INSPECTIONS ARE REQUIRED FOR THIS PROJECT. PLEA<br>INSPECTIONS AT LEAST 48 HOURS IN ADVANCE. INSPECTIONS CAN<br>THE DAY BEFORE THE SCHEDULED DATE WILL BE SUBJECT TO A RE<br>OCFA INSPECTION SCHEDULING AT (714) 573-6150.                                                                                                                                                                                                                                                                                                                                                                                                                                                                                                                                                                                                                                                                                                                                                                                                                                                                                                                                                                                                                                                                                                                                                                                                                                                                                                                                                                                                                                                                                                                                                                                                                                                                                                                                                                                                                                                                                                                                                            |
|                                                                                                                                                                                                                                                                                                                                                   | CONSTRUCTION NOTES                                                                                                                                                                                                                                                                                                                                                                                                                                                                                                                                                                                                                                                                                       | COMBUSTIBLE CON                                                                                                                                                                                                                                                                                                                                                                                             | NSTRUCTION LETTER                                                                                                                                                                                                                                                                                                                                                                                                                                                                                                                                                                                                                                                                                                                                                                                                                                                                                                                                                                                                                                                                                                                                                                                                                                                                                                                                                                                                                                                                                                                                                                                                                                                                                                                                                                                                                                                                                                                                                                                                                                                                                                                                                                                                                                                                                                                                                                                                                                                                              |                                                      | <ol> <li>A LUMBER DROP INSPECTION SHALL BE PERFORMED PRIOR TO<br/>MATERIALS (OR COMBUSTIBLE FIXTURES AND FINISHES<br/>NON-COMBUSTIBLE CONSTRUCTION). ALL-WEATHER ACCESS<br/>SUPPORTING 94,000 LBS., TOPPED WITH ASPHALT, CONCRETE, OR I<br/>PLACE AND HYDRANTS OPERATIONAL AT TIME OF LUMBER DROP INSI</li> </ol>                                                                                                                                                                                                                                                                                                                                                                                                                                                                                                                                                                                                                                                                                                                                                                                                                                                                                                                                                                                                                                                                                                                                                                                                                                                                                                                                                                                                                                                                                                                                                                                                                                                                                                                                                                                                                                                                                                                                            |
| GUIDEL<br>(2) INSTALI<br>B-09 AN<br>(3) INSTALI<br>SIGN PI<br>(4) INSTALI<br>PLAN FO<br>INSTALI                                                                                                                                                                                                                                                   | L FIRE LANE ENTRANCE SIGN PER OCFA<br>INE B-09 AND DETAIL HEREON.<br>L FIRE LANE 'NO PARKING' SIGN PER OCFA GUIDELINE<br>ID DETAIL HEREON.<br>L FIRE LANE 'NO PARKING ON MOUNTABLE SIDEWALK'<br>ER DETAIL HEREON.<br>L 6" MIN. BUILDING ADDRESSING (SEE ARCHITECTURAL<br>OR FINAL DESIGN AND LOCATIONS)<br>L SUB-KEYED KNOX BOX WITH 3-SETS OF ENTRY                                                                                                                                                                                                                                                                                                                                                     | APRIL 21, 2020<br>ORANGE COUNTY FIRE AUTHORITY<br>1 FIRE AUTHORITY ROAD<br>IRVINE, CA 92502-0125<br>SUBJECT: COMBUSTIBLE CONSTRUCTION LETTER FOR LEGAC<br>23333 AND 23335 AVENIDA LA CAZA, COTO DE CAZA, CA 92679                                                                                                                                                                                           |                                                                                                                                                                                                                                                                                                                                                                                                                                                                                                                                                                                                                                                                                                                                                                                                                                                                                                                                                                                                                                                                                                                                                                                                                                                                                                                                                                                                                                                                                                                                                                                                                                                                                                                                                                                                                                                                                                                                                                                                                                                                                                                                                                                                                                                                                                                                                                                                                                                                                                |                                                      | <ol> <li>FOR PROJECTS WITH FUEL MODIFICATION, A VEGETATION CLE<br/>REQUIRED PRIOR TO A LUMBER DROP INSPECTION. USE THE F<br/>SERVICE REQUEST NUMBER TO SCHEDULE THE VEGETATION CLEARA</li> <li>PHASED INSTALLATION OF FIRE ACCESS ROADS REQUIRES ADDIT<br/>COVERED BY THE FEES PAID AT PLAN SUBMITTAL. CONTACT INSF<br/>ARRANGE FOR ADDITIONAL INSPECTIONS THAT MAY BE NEEDED AND<br/>DUE.</li> <li>AN ORIGINAL APPROVED, SIGNED, WET-STAMPED OCFA FIRE M<br/>AVAILABLE ON-SITE AT TIME OF INSPECTION.</li> <li>ACCESS ROADS AND HYDRANTS SHALL BE MAINTAINED AND</li> </ol>                                                                                                                                                                                                                                                                                                                                                                                                                                                                                                                                                                                                                                                                                                                                                                                                                                                                                                                                                                                                                                                                                                                                                                                                                                                                                                                                                                                                                                                                                                                                                                                                                                                                                 |
| <ul> <li>6 INSTALI</li> <li>7 INSTALI</li> <li>MOUNT</li> <li>8 INSTALI</li> </ul>                                                                                                                                                                                                                                                                | GATE KEYS PER OCFA GUIDELINE B-09.<br>_ KNOX SUB-KEYED KEY SWITCH PER OCFA GUIDELINE B-09.<br>_ ALL WEATHER ALTERNATIVE DRIVABLE SURFACE<br>ABLE SIDEWALK MEETING OCFA WEIGHT REQUIREMENTS.<br>_ ALL WEATHER ROLLED MOUNTABLE CURB.                                                                                                                                                                                                                                                                                                                                                                                                                                                                      | PRIOR TO ANY COMBUSTIBLE CONSTRUCTION MATERIALS BE                                                                                                                                                                                                                                                                                                                                                          | PLANS. ALL FIRE HYDRANTS AND WATER SUPPLY F<br>ROVED PLANS AND SHALL MEET ALL FIRE FLOWS R                                                                                                                                                                                                                                                                                                                                                                                                                                                                                                                                                                                                                                                                                                                                                                                                                                                                                                                                                                                                                                                                                                                                                                                                                                                                                                                                                                                                                                                                                                                                                                                                                                                                                                                                                                                                                                                                                                                                                                                                                                                                                                                                                                                                                                                                                                                                                                                                     | OR<br>EQUIREMENTS,                                   | <ul> <li>OBSTRUCTIONS AT ALL TIMES DURING AND AFTER CONSTRUCTION.<br/>IS NOT PERMITTED SHALL BE CLEARLY IDENTIFIED AT ALL TIMES<br/>LANES AND HYDRANTS MAY RESULT IN CANCELLATION OR SUSPENSI</li> <li>7. TEMPORARY FUEL TANKS OF 60 OR MORE GALLONS SHALL BE REV<br/>PERMITTED BY THE OCFA PRIOR TO USE.</li> <li>8. THE PROJECT ADDRESS SHALL BE CLEARLY POSTED AND VISIBLE<br/>DURING CONSTRUCTION.</li> <li>9. ALL GATES IN CONSTRUCTION FENCING SHALL BE EQUIPPED W</li> </ul>                                                                                                                                                                                                                                                                                                                                                                                                                                                                                                                                                                                                                                                                                                                                                                                                                                                                                                                                                                                                                                                                                                                                                                                                                                                                                                                                                                                                                                                                                                                                                                                                                                                                                                                                                                          |
| <ul> <li>INSTALL HARD SURFACE OR PAINTED HARD SURFACE DELINEATION<br/>FOR EXTENTS OF FIRE DEPARTMENT ACCESS.</li> <li>INSTALL MINIMUM 28' WIDE MANUAL GATE WITH WATER PROOF<br/>SUB-KEYED KNOX PAD LOCK PER DETAIL HEREON.</li> <li>INSTALL FIRE HYDRANT MARKER THAT SHALL BE PLACED 6"<br/>FROM CENTERLINE ON HYDRANT SIDE OF STREET.</li> </ul> |                                                                                                                                                                                                                                                                                                                                                                                                                                                                                                                                                                                                                                                                                                          | NOTE: SEE SHEET F-2 PLAN FOR GROUND LADDERING LOCATIONS Architectural Review: E-04 January 1, 2020                                                                                                                                                                                                                                                                                                          |                                                                                                                                                                                                                                                                                                                                                                                                                                                                                                                                                                                                                                                                                                                                                                                                                                                                                                                                                                                                                                                                                                                                                                                                                                                                                                                                                                                                                                                                                                                                                                                                                                                                                                                                                                                                                                                                                                                                                                                                                                                                                                                                                                                                                                                                                                                                                                                                                                                                                                |                                                      | <ol> <li>ALL GATLS IN CONSTRUCTION TENCING STALL BE EQUIFFED W<br/>BREAKAWAY PADLOCK.</li> <li>BUILDINGS OF FOUR OR MORE STORIES SHALL BE PROVIDED WITH S<br/>BEFORE REACHING 40 FEET IN HEIGHT.<br/>GENERAL REQUIREMENTS:</li> <li>FIRE LANE WIDTHS SHALL BE MEASURED FROM TOP FACE OF THE CL<br/>CURB FOR FIRE LANES WITH STANDARD CURBS AND GUTTERS A<br/>FLOW-LINE FOR FIRE LANES WITH MODIFIED CURB DESIGNS (E.G.,<br/>THE DEVELOPER IS RESPONSIBLE TO VERIFY THAT ALL APPRO'<br/>GRADING DEPARTMENT STREET IMPROVEMENT PLANS OR PR<br/>CONFORM TO THE MINIMUM STREET WIDTH MEASUREMENTS PER TI</li> </ol>                                                                                                                                                                                                                                                                                                                                                                                                                                                                                                                                                                                                                                                                                                                                                                                                                                                                                                                                                                                                                                                                                                                                                                                                                                                                                                                                                                                                                                                                                                                                                                                                                                              |
|                                                                                                                                                                                                                                                                                                                                                   |                                                                                                                                                                                                                                                                                                                                                                                                                                                                                                                                                                                                                                                                                                          |                                                                                                                                                                                                                                                                                                                                                                                                             | HMENT 5<br>k at Rescue Openings                                                                                                                                                                                                                                                                                                                                                                                                                                                                                                                                                                                                                                                                                                                                                                                                                                                                                                                                                                                                                                                                                                                                                                                                                                                                                                                                                                                                                                                                                                                                                                                                                                                                                                                                                                                                                                                                                                                                                                                                                                                                                                                                                                                                                                                                                                                                                                                                                                                                |                                                      | <ul> <li>MASTER PLAN AND STANDARDS IDENTIFIED IN OCFA GUIDELINE B-C<br/>THE FIRE ACCESS ROADS.</li> <li>12. PERMANENT, TEMPORARY, AND PHASED EMERGENCY ACCESS ROADN AND MAINTAINED TO SUPPORT AN IMPOSED LOAD OF 94,000 LBS. AN</li> </ul>                                                                                                                                                                                                                                                                                                                                                                                                                                                                                                                                                                                                                                                                                                                                                                                                                                                                                                                                                                                                                                                                                                                                                                                                                                                                                                                                                                                                                                                                                                                                                                                                                                                                                                                                                                                                                                                                                                                                                                                                                   |
|                                                                                                                                                                                                                                                                                                                                                   | <ul> <li>SECOND LEVEL ABOVE FINISHED GRADE OUTSIDE OF<br/>BEDROOM WINDOW LOCATION.</li> <li>INDICATES GROUND LADDERING LOCATIONS TO<br/>THIRD LEVEL ABOVE FINISHED GRADE OUTSIDE<br/>OF BEDROOM WINDOW LOCATION.</li> <li>INDICATES FIRE DEPARTMENT APPARTUS PATH<br/>OF TRAVEL AND OCFA REQUIRED TURNING RADII:<br/>20' WIDE PATH, 20'R INSIDE AND 40'R OUTSIDE<br/>13'-6" VERTICAL CLEARANCE</li> <li>INDICATES 4-HOUR WALL PER FUEL MODIFICATION<br/>PLAN AM&amp;M SR287971. 4-HOUR WALL EXTENDS<br/>APPROXIMATELY 9' FROM THE WESTERN FACE OF<br/>THE STRUCTURE AND APPROXIMATELY 4' FROM THE<br/>EASTERN FACE OF THE STRUCTURE TO PROVIDE<br/>RADIANT HEAT PROTECTION TO ALL PORTIONS OF</li> </ul> | Sill Hoight Distance Sill Hoight                                                                                                                                                                                                                                                                                                                                                                            | $\begin{array}{c} & & \\ & & \\ & & \\ & & \\ & & \\ & & \\ & & \\ & & \\ & & \\ & & \\ & & \\ & & \\ & & \\ & & \\ & & \\ & & \\ & & \\ & & \\ & & \\ & & \\ & & \\ & & \\ & & \\ & & \\ & & \\ & & \\ & & \\ & & \\ & & \\ & & \\ & & \\ & & \\ & & \\ & & \\ & & \\ & & \\ & & \\ & & \\ & & \\ & & \\ & & \\ & & \\ & & \\ & & \\ & & \\ & & \\ & & \\ & & \\ & & \\ & & \\ & & \\ & & \\ & & \\ & & \\ & & \\ & & \\ & & \\ & & \\ & & \\ & & \\ & & \\ & & \\ & & \\ & & \\ & & \\ & & \\ & & \\ & & \\ & & \\ & & \\ & & \\ & & \\ & & \\ & & \\ & & \\ & & \\ & & \\ & & \\ & & \\ & & \\ & & \\ & & \\ & & \\ & & \\ & & \\ & & \\ & & \\ & & \\ & & \\ & & \\ & & \\ & & \\ & & \\ & & \\ & & \\ & & \\ & & \\ & & \\ & & \\ & & \\ & & \\ & & \\ & & \\ & & \\ & & \\ & & \\ & & \\ & & \\ & & \\ & & \\ & & \\ & & \\ & & \\ & & \\ & & \\ & & \\ & & \\ & & \\ & & \\ & & \\ & & \\ & & \\ & & \\ & & \\ & & \\ & & \\ & & \\ & & \\ & & \\ & & \\ & & \\ & & \\ & & \\ & & \\ & & \\ & & \\ & & \\ & & \\ & & \\ & & \\ & & \\ & & \\ & & \\ & & \\ & & \\ & & \\ & & \\ & & \\ & & \\ & & \\ & & \\ & & \\ & & \\ & & \\ & & \\ & & \\ & & \\ & & \\ & & \\ & & \\ & & \\ & & \\ & & \\ & & \\ & & \\ & & \\ & & \\ & & \\ & & \\ & & \\ & & \\ & & \\ & & \\ & & \\ & & \\ & & \\ & & \\ & & \\ & & \\ & & \\ & & \\ & & \\ & & \\ & & \\ & & \\ & & \\ & & \\ & & \\ & & \\ & & \\ & & \\ & & \\ & & \\ & & \\ & & \\ & & \\ & & \\ & & \\ & & \\ & & \\ & & \\ & & \\ & & \\ & & \\ & & \\ & & \\ & & \\ & & \\ & & \\ & & \\ & & \\ & & \\ & & \\ & & \\ & & \\ & & \\ & & \\ & & \\ & & \\ & & \\ & & \\ & & \\ & & \\ & & \\ & & \\ & & \\ & & \\ & & \\ & & \\ & & \\ & & \\ & & \\ & & \\ & & \\ & & \\ & & \\ & & \\ & & \\ & & \\ & & \\ & & \\ & & \\ & & \\ & & \\ & & \\ & & \\ & & \\ & & \\ & & \\ & & \\ & & \\ & & \\ & & \\ & & \\ & & \\ & & \\ & & \\ & & \\ & & \\ & & \\ & & \\ & & \\ & & \\ & & \\ & & \\ & & \\ & & \\ & & \\ & & \\ & & \\ & & \\ & & \\ & & \\ & & \\ & & \\ & & \\ & & \\ & & \\ & & \\ & & \\ & & \\ & & \\ & & \\ & & \\ & & \\ & & \\ & & \\ & & \\ & & \\ & & \\ & & \\ & & \\ & & \\ & & \\ & & \\ & & \\ & & \\ & & \\ & & \\ & & \\ & & \\ & & \\ & & \\ & & \\ & & \\ & & \\ & & \\ & & \\ & & \\ & & \\ & & \\ & & \\ & & \\ & & \\ & & \\ & & \\ & & \\ & & \\ & & \\ & & \\ & & \\ & & \\ & & \\ & & \\ & & \\ & & \\ & & \\ & & \\ & & \\ & & \\ & & \\ & & \\ & & \\ & & \\ & & \\ & & \\ & & \\ & & \\ & & \\ & & \\$ | vidth of pad is<br>to a point 3'                     | <ul> <li>ALL-WEATHER DRIVING CAPABILITIES.</li> <li>13. FIRE LANE SIGNS AND RED CURBS SHALL MET THE SPECIFIC/<br/>GUIDELINE B-09 AND SHALL BE INSTALLED AS DESCRIBED THEREIN<br/>MARKINGS MAY BE REQUIRED AT THE TIME OF INSPECTION<br/>CONDITIONS.</li> <li>14. ALL FIRE HYDRANTS SHALL HAVE A "BLUE REFLECTIVE PAVEMENT M<br/>LOCATION PER THE OCFA STANDARD. ON PRIVATE PROPERTY<br/>MAINTAINED IN GOD CONDITION BY THE PROPERTY OWNER.</li> <li>15. ADDRESS NUMBERS SHALL BE LOCATED AND BE OF A COLOR AND S<br/>VISIBLE AND LEGIBLE FROM THE ROADWAY FROM WHICH THE BU<br/>ACCORDANCE WITH OCFA GUIDELINE B-09. WAYFINDING SIGNS, V<br/>LOCAL AHJ, SHALL COMPLY WITH THE STANDARDS OF THAT AGE<br/>SIGNS ARE ALSO REQUIRED BY THE OCFA, THEY MAY BE DE<br/>REQUIREMENTS PROVIDED THAT SUCH STANDARDS FACILITATE LO<br/>SUITES, AND DWELLING UNITS BY EMERGENCY PERSONNEL.</li> <li>16. ACCESS GATES SHALL BE APPROVED PRIOR TO INSTALLATION AND 3<br/>WITH CHAPTERS OF THE CFC AND OCFA GUIDELINES.</li> <li>17. APPROVED ACCESS WALKWAYS SHALL BE PROVIDED TO ALL REQU<br/>RESCUE WINDOWS.</li> <li>18. VEGETATION SHALL BE SELECTED AND MAINTAINED IN SUCH A MANN<br/>IMMEDIATE ACCESS TO ALL HYDRANTS, VALVES, FIRE DEPARTMENT G<br/>STATIONS, EXTINGUISHERS, SPRINKLER RISERS, ALARM CONTROL P/<br/>WINDOWS, AND OTHER DEVICES OR AREAS USED FOR FIREFIGHTING<br/>OR BUILDING FEATURES SHALL NOT OBSTRUCT ADDRESS NUMBERS<br/>FUNCTIONING OF LAXEM BELLS, HORNS, OR STROBES.</li> <li>19. DUMPSTERS AND TRASH CONTAINERS LARGER THAN 1.5 CUBIC YARD<br/>IN BUILDINGS OR PLACED WITHIN 5 FEET OF COMBUSTIBLE WALLS, O<br/>COMBUSTIBLE ROOF EAVE LINES UNLESS PROTECTED BY AN APPRO'<br/>20. ANY FUTURE MODIFICATION TO THE APPROVED FIRE MASTER PLAN C<br/>INCLUDING BUT NOT LIMITED TO ROAD WIDTH, GRADE, SPEED HUMPS<br/>OR OTHER OBSTRUCTIONS, SHALL REQUIRE REVIEW, INSPECTION, AI<br/>OCFA.</li> <li>21. AN UNDERGROUND PIPING PLAN IS REQUIRED FOR THE INSTALLATIO<br/>SPRINKLER SYSTEM OR FOR A PRIVATE FIRE HYDRANT SYSTE<br/>SUBJECT TO ADDITIONAL REQUIREMENTS NOT STATED HEREIN UPON<br/>ACTUAL SITE AND RELATED PORTIONS OF THE 2019 CFC AND CBC.<br/>SUBJECT TO ADDITIONAL REQUIRED TO BE SUBMITTED TO THE<br/>APPROVAL FOR P</li></ul> |
|                                                                                                                                                                                                                                                                                                                                                   | THE BUILDING WITHIN 100' FROM UNMANAGED<br>VEGETATION<br>INDICATES FACE OF THE STRUCTURE WITH<br>ADDITIONAL CONSTRUCTION FEATURES INCLUDING:<br>DUAL PANE TEMPERED WINDOWS AND NO PASSIVE<br>VENTILATION INTO ATTIC SPACES PER FUEL<br>MODIFICATION PLAN AM&M SR287971                                                                                                                                                                                                                                                                                                                                                                                                                                   | 4 EVA GATE DETAIL AND NOT                                                                                                                                                                                                                                                                                                                                                                                   |                                                                                                                                                                                                                                                                                                                                                                                                                                                                                                                                                                                                                                                                                                                                                                                                                                                                                                                                                                                                                                                                                                                                                                                                                                                                                                                                                                                                                                                                                                                                                                                                                                                                                                                                                                                                                                                                                                                                                                                                                                                                                                                                                                                                                                                                                                                                                                                                                                                                                                | -09                                                  | <ol> <li>STRUCTURES LOCATED IN A FIRE HAZARD SEVERITY ZONE OR WILL<br/>AREA ARE SUBJECT TO THE CONSTRUCTION REQUIREMENTS PRESC<br/>THE 2019 CBC AND/OR SECTION 337 OF THE 2019 CRC. CONSTRUCT<br/>ARE REVIEWED AND INSPECTED BY THE BUILDING DEPARTMENT.</li> <li>ONE OR MORE STRUCTURES SHOWN ON THIS PLAN ARE LOCATE<br/>MODIFICATION AREA. CHANGES TO THE FUEL MODIFICATION ZO<br/>STRUCTURES, OR ADDITION/ALTERATION TO EXISTING STRUCTURES<br/>APPROVAL BY THE OCFA.</li> <li>PROJECTS LOCATED IN STATE RESPONSIBILITY AREAS AND IN LOC.</li> </ol>                                                                                                                                                                                                                                                                                                                                                                                                                                                                                                                                                                                                                                                                                                                                                                                                                                                                                                                                                                                                                                                                                                                                                                                                                                                                                                                                                                                                                                                                                                                                                                                                                                                                                                     |
|                                                                                                                                                                                                                                                                                                                                                   | <ul> <li>INDICATES PROPOSED STRUCTURES - SHALL<br/>COMPLY WITH ALL PORTIONS OF THE 2019<br/>CALIFORNIA BUILDING CODE CHAPTER 7A</li> <li>2-HOUR RATED PATIO COVER AREA OVER<br/>FIRE-FIGHTER PATH OF TRAVEL</li> </ul>                                                                                                                                                                                                                                                                                                                                                                                                                                                                                   |                                                                                                                                                                                                                                                                                                                                                                                                             | FIRE LANE<br>NO PARKING<br>WINTERSON<br>2<br>2<br>2<br>2<br>2<br>2<br>2<br>2<br>2<br>2<br>2<br>2<br>2<br>2<br>2<br>2<br>2<br>2<br>2                                                                                                                                                                                                                                                                                                                                                                                                                                                                                                                                                                                                                                                                                                                                                                                                                                                                                                                                                                                                                                                                                                                                                                                                                                                                                                                                                                                                                                                                                                                                                                                                                                                                                                                                                                                                                                                                                                                                                                                                                                                                                                                                                                                                                                                                                                                                                            |                                                      | VHFHSZ SHALL ALSO COMPLY WITH ALL APPLICABLE REQUIREMENT<br>CH. 7, SUBCH. 2 "SRA FIRE SAFE REGULATIONS" AND GUIDELINE B-09/<br>29. STRUCTURES MEETING THE CRITERIA IN CFC 510.1 SHALL BE PROVID<br>RESPONDER RADIO SYSTEM. REFER TO CFC 510.2 THROUGI<br>GUIDELINES PUBLISHED BY OC SHERIFF'S COMMUNICATION AND TE<br>TECHNICAL AND SUBMITTAL INFORMATION.<br>SHEET INDEX                                                                                                                                                                                                                                                                                                                                                                                                                                                                                                                                                                                                                                                                                                                                                                                                                                                                                                                                                                                                                                                                                                                                                                                                                                                                                                                                                                                                                                                                                                                                                                                                                                                                                                                                                                                                                                                                                    |
|                                                                                                                                                                                                                                                                                                                                                   | <ul> <li>INDICATES STAIR LOCATIONS</li> <li>INDICATES ELEVATOR LOCATIONS</li> <li>PROPOSED ALL-WEATHER PAVED ROADWAY<br/>DESIGNED TO SUPPORT THE IMPOSED LOAD OF A<br/>94,000-POUND FIRE APPARATUS WEIGHT<br/>DISTRIBUTED PER 2020 OCFA GUIDELINE B-09</li> <li>EXISTING DRIVE - NOT A PART OF THIS REVIEW</li> </ul>                                                                                                                                                                                                                                                                                                                                                                                    |                                                                                                                                                                                                                                                                                                                                                                                                             | TED TO BE PLACED ACROSS FIRE ACCESS ROADWAYS<br>EQUENT BASIS OR THOSE THAT ARE LOCATED SUCH TH<br>VEHICLES, VEGETATION, FURNITURE, OR OTHER OBST<br>EGRESS POINTS, GATES ACCESSED FROM PLAZAS OR<br>GE STEEL OR EQUIVALENT SHALL BE ATTACHED ON EA                                                                                                                                                                                                                                                                                                                                                                                                                                                                                                                                                                                                                                                                                                                                                                                                                                                                                                                                                                                                                                                                                                                                                                                                                                                                                                                                                                                                                                                                                                                                                                                                                                                                                                                                                                                                                                                                                                                                                                                                                                                                                                                                                                                                                                             | HAT THEY<br>RUCTIONS<br>FURF BLOCK<br>ACH FACE OF    | SHEETDESCRIPTIONF-1FIRE MASTER PLAN LAYOUTF-2BUILDING SECTIONSF-3BUILDING ELEVATIONSF-4BUILDING ELEVATIONSF-5FIRE DEPARTMENT INGRESS AND EG                                                                                                                                                                                                                                                                                                                                                                                                                                                                                                                                                                                                                                                                                                                                                                                                                                                                                                                                                                                                                                                                                                                                                                                                                                                                                                                                                                                                                                                                                                                                                                                                                                                                                                                                                                                                                                                                                                                                                                                                                                                                                                                  |
|                                                                                                                                                                                                                                                                                                                                                   | INDICATED PROPOSED PAVED DRIVE THAT IS<br>NOT A PART OF FIRE ACCESS                                                                                                                                                                                                                                                                                                                                                                                                                                                                                                                                                                                                                                      | <ol> <li>MANUALLY OPERATED GATES AND BARRIERS SHALL HAVE<br/>WEATHER-RESISTANT KNOX KEY BOXES. THE KEY BOX SH<br/>SURFACE AT THE RIGHT SIDE OF THE ACCESS GATE IN A C<br/>ACCESSIBLE. THE KEY BOX MUST BE CLEARLY LABELED "F</li> <li>WHERE THE GATE WILL BE USED FOR PURPOSES OTHER T<br/>CONTAINING A KEY TO OPERATE AN OWNER-SUPPLIED PAI<br/>EMERGENCY PERSONNEL FROM BOTH SIDES (SUCH AS FO</li> </ol> | HALL BE PLACED FOUR TO FIVE FEET ABOVE THE ROAD<br>CONSPICUOUS LOCATION THAT IS READILY VISIBLE AND<br>THE DEPT." CFC 506<br>THAN EMERGENCY VEHICLE ACCESS, INSTALLATION OF<br>DLOCK IS RECOMMENDED. IF THE GATE CAN BE REAC<br>OR A SECONDARY EMERGENCY ACCESS ROADWAY SEF                                                                                                                                                                                                                                                                                                                                                                                                                                                                                                                                                                                                                                                                                                                                                                                                                                                                                                                                                                                                                                                                                                                                                                                                                                                                                                                                                                                                                                                                                                                                                                                                                                                                                                                                                                                                                                                                                                                                                                                                                                                                                                                                                                                                                    | )<br>F A KNOX BOX<br>HED BY<br>RVING A               | OCFA APPROVAL STAM                                                                                                                                                                                                                                                                                                                                                                                                                                                                                                                                                                                                                                                                                                                                                                                                                                                                                                                                                                                                                                                                                                                                                                                                                                                                                                                                                                                                                                                                                                                                                                                                                                                                                                                                                                                                                                                                                                                                                                                                                                                                                                                                                                                                                                           |
|                                                                                                                                                                                                                                                                                                                                                   | OCFA APPROVED ALTERNATIVE SURFACE MEETING<br>OCFA WEIGHT REQUIREMENTS WITH A 4" ROLLED<br>OR MOUNTABLE CURB.<br>INDICATES RED STRIPING WITH PAINTED "NO<br>PARKING" STENCILING MINIMUM 6" WHITE LETTERING                                                                                                                                                                                                                                                                                                                                                                                                                                                                                                | RESIDENTIAL TRACT), THE LOCK SHALL ALSO BE CAPABLE<br>PROVIDED AS NECESSARY TO ENSURE THAT THE LOCK CA<br>AVAILABLE TO EMERGENCY PERSONNEL.<br><b>BUILDING INFOR</b>                                                                                                                                                                                                                                        |                                                                                                                                                                                                                                                                                                                                                                                                                                                                                                                                                                                                                                                                                                                                                                                                                                                                                                                                                                                                                                                                                                                                                                                                                                                                                                                                                                                                                                                                                                                                                                                                                                                                                                                                                                                                                                                                                                                                                                                                                                                                                                                                                                                                                                                                                                                                                                                                                                                                                                |                                                      |                                                                                                                                                                                                                                                                                                                                                                                                                                                                                                                                                                                                                                                                                                                                                                                                                                                                                                                                                                                                                                                                                                                                                                                                                                                                                                                                                                                                                                                                                                                                                                                                                                                                                                                                                                                                                                                                                                                                                                                                                                                                                                                                                                                                                                                              |
|                                                                                                                                                                                                                                                                                                                                                   | <ul> <li>INDICATES ROLLED OR OTHER MOUNTABLE CURB<br/>DESIGN ALONG MOUNTABLE SIDEWALK OR<br/>APPROVED ALTERNATIVE SURFACE<br/>INDICATES DELINEATION FOR TERMINATION OF<br/>MOUNTABLE SIDEWALK OR APPROVED ALTERNATIVE<br/>SURFACE</li> </ul>                                                                                                                                                                                                                                                                                                                                                                                                                                                             | BUILDING HEIGH<br>DESCRIPTION<br>SENIOR LIVING FACILITY 23' HIGHEST O<br>RESIDENTIAL LEVELS 1 & 2 FLOOR LEVEL AB                                                                                                                                                                                                                                                                                            | IT CONSTRUCTION AUTOMATIC FIRE<br>TYPE SPRINKLERS                                                                                                                                                                                                                                                                                                                                                                                                                                                                                                                                                                                                                                                                                                                                                                                                                                                                                                                                                                                                                                                                                                                                                                                                                                                                                                                                                                                                                                                                                                                                                                                                                                                                                                                                                                                                                                                                                                                                                                                                                                                                                                                                                                                                                                                                                                                                                                                                                                              | SQUARE<br>FOOTAGE<br>103,911                         |                                                                                                                                                                                                                                                                                                                                                                                                                                                                                                                                                                                                                                                                                                                                                                                                                                                                                                                                                                                                                                                                                                                                                                                                                                                                                                                                                                                                                                                                                                                                                                                                                                                                                                                                                                                                                                                                                                                                                                                                                                                                                                                                                                                                                                                              |
| <u> </u>                                                                                                                                                                                                                                                                                                                                          | INDICATES BUILDING SECTION LOCATION.<br>REFER TO SHEET F-2.                                                                                                                                                                                                                                                                                                                                                                                                                                                                                                                                                                                                                                              | PARKING GARAGE LEVEL PODIUM LEVE<br>RESIDENTIAL                                                                                                                                                                                                                                                                                                                                                             |                                                                                                                                                                                                                                                                                                                                                                                                                                                                                                                                                                                                                                                                                                                                                                                                                                                                                                                                                                                                                                                                                                                                                                                                                                                                                                                                                                                                                                                                                                                                                                                                                                                                                                                                                                                                                                                                                                                                                                                                                                                                                                                                                                                                                                                                                                                                                                                                                                                                                                | 51,486                                               |                                                                                                                                                                                                                                                                                                                                                                                                                                                                                                                                                                                                                                                                                                                                                                                                                                                                                                                                                                                                                                                                                                                                                                                                                                                                                                                                                                                                                                                                                                                                                                                                                                                                                                                                                                                                                                                                                                                                                                                                                                                                                                                                                                                                                                                              |
| 1                                                                                                                                                                                                                                                                                                                                                 | INDICATES BUILDING ELEVATION LOCATION.<br>REFER TO SHEET F-3 AND F-4.                                                                                                                                                                                                                                                                                                                                                                                                                                                                                                                                                                                                                                    |                                                                                                                                                                                                                                                                                                                                                                                                             | INE B-09 REQUIREMENTS<br>THE BUILDING OF 103,911 SF WITH <sup>-</sup><br>BY THE PROPOSED WATER SYSTEM<br>' MAXIMUM BETWEEN HYDRANTS.                                                                                                                                                                                                                                                                                                                                                                                                                                                                                                                                                                                                                                                                                                                                                                                                                                                                                                                                                                                                                                                                                                                                                                                                                                                                                                                                                                                                                                                                                                                                                                                                                                                                                                                                                                                                                                                                                                                                                                                                                                                                                                                                                                                                                                                                                                                                                           |                                                      |                                                                                                                                                                                                                                                                                                                                                                                                                                                                                                                                                                                                                                                                                                                                                                                                                                                                                                                                                                                                                                                                                                                                                                                                                                                                                                                                                                                                                                                                                                                                                                                                                                                                                                                                                                                                                                                                                                                                                                                                                                                                                                                                                                                                                                                              |
| RS                                                                                                                                                                                                                                                                                                                                                | ARCHITECTURE/PLANNING:<br>IRWIN PARTNERS<br>A R C H I T E C T S<br>245 FISCHER AVENUE, SUITE B-2<br>COSTA MESA, CA 92626                                                                                                                                                                                                                                                                                                                                                                                                                                                                                                                                                                                 | PREPARED BY:                                                                                                                                                                                                                                                                                                                                                                                                | PREPARED FOR:                                                                                                                                                                                                                                                                                                                                                                                                                                                                                                                                                                                                                                                                                                                                                                                                                                                                                                                                                                                                                                                                                                                                                                                                                                                                                                                                                                                                                                                                                                                                                                                                                                                                                                                                                                                                                                                                                                                                                                                                                                                                                                                                                                                                                                                                                                                                                                                                                                                                                  |                                                      | TITLE: FIRE MASTER PLAN<br>LEGACY AT COTO<br>FIRE MASTER PLAN LAYOUT<br>23333 & 23335 AVENIDA LA CAZA<br>COTO DE CAZA, CA 92679                                                                                                                                                                                                                                                                                                                                                                                                                                                                                                                                                                                                                                                                                                                                                                                                                                                                                                                                                                                                                                                                                                                                                                                                                                                                                                                                                                                                                                                                                                                                                                                                                                                                                                                                                                                                                                                                                                                                                                                                                                                                                                                              |
|                                                                                                                                                                                                                                                                                                                                                   | P: 714.557.2448                                                                                                                                                                                                                                                                                                                                                                                                                                                                                                                                                                                                                                                                                          | 302 N. EL CAMINO REAL, SUITE 202 SAN<br>CLEMENTE, CA 92672<br>(949) 240-5911<br>be restricted to the original site for which they were prepared and publicatio                                                                                                                                                                                                                                              | 1209 SANTIAGO DRIVE<br>NEWPORT BEACH, CA 92660<br>P: 310.570.8398<br>n thereof is expressly limited to such use. Reproduction, publ                                                                                                                                                                                                                                                                                                                                                                                                                                                                                                                                                                                                                                                                                                                                                                                                                                                                                                                                                                                                                                                                                                                                                                                                                                                                                                                                                                                                                                                                                                                                                                                                                                                                                                                                                                                                                                                                                                                                                                                                                                                                                                                                                                                                                                                                                                                                                            | ication, or re-use by                                | OCFA SR 287972<br>ORANGE COUNTY FIRE AUTHORITY<br>y any method, in whole or in part without the express consent of FIRESAFE PLANN                                                                                                                                                                                                                                                                                                                                                                                                                                                                                                                                                                                                                                                                                                                                                                                                                                                                                                                                                                                                                                                                                                                                                                                                                                                                                                                                                                                                                                                                                                                                                                                                                                                                                                                                                                                                                                                                                                                                                                                                                                                                                                                            |